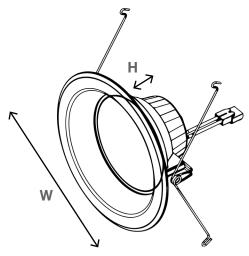

### DIMENSIONS

### PRODUCT

| CATALOG #                     | W    | Н    | CATALOG #                     | L     | w     | Н   | CASE QTY | GROSS  |
|-------------------------------|------|------|-------------------------------|-------|-------|-----|----------|--------|
| L12DL5/6-CCT-RGB-<br>WiFi-BLE | 6.3" | 2.8" | L12DL5/6-CCT-<br>RGB-WiFi-BLE | 23.2" | 17.7" | 16" | 30       | 15.9 l |