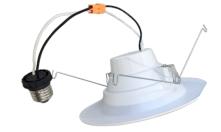

### **DOWNLIGHT FEATURES**

- Suitable for damp locations
- Matte white smooth-trim finish
- L70-rated lifetime of 50,000 hours
- Spring-loaded retention clips •
- E26 adapter included

### SYSTEM REQUIREMENTS

- Apples iOS 8 or higher •
- Android 4.1x or higher
- 2.4GHz Wi-Fi Channel •
- No hub required

No Hub Required

Wi-Fi-and Bluetooth Low Energy (BLE)-

RGB-CCT