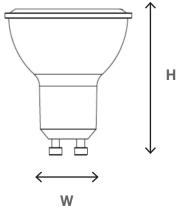

#### **DIMENSIONS**

#### **PRODUCT**

| ••               |    |       |
|------------------|----|-------|
| CATALOG #        | Н  | W     |
| L07MR16GU10-27K  | 5" | 3.4"  |
| L07MR16GU5.3-27K | 5" | 3.4"  |
| L07MR16GLI10_50K | 5" | 3 //" |