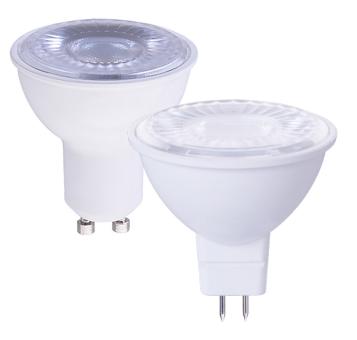

# LED MR16 LAMP

L07MR16GU10-27K, L07MR16GU5.3-27K, L07MR-16GU10-50K

#### **OVERVIEW**

This bulb is designed as a high-quality, energy efficient replacement for halogen lamps. It is ideal for commercial and residential applications. This product can reduce energy consumption by more than 80% when compared to halogen MR16 lamps.

#### **KEY FEATURES**

- 15,000-hour lifespan
- Dimmable
- Mecury- and lead-free
- Plastic and aluminum construction