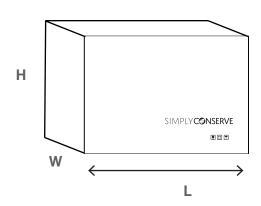

#### **PACKAGING**

| CATALOG #        | L     | W     | Н   | CASE QTY | GROSS WT |
|------------------|-------|-------|-----|----------|----------|
| L07MR16GU10-27K  | 11"   | 14.2" | 11" | 24       | 6.3 lbs  |
| L07MR16GU5.3-27K | 20.1" | 17.1" | 11" | 60       |          |
| L07MR16GU10-50K  | 1"    | 14.2" | 11" | 24       | 6.3 lbs  |