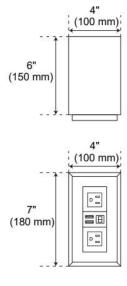

## **ADDITIONAL FEATURES**

- Two built-in power boxes (located behind each set of doors) feature two outlets and two USB ports each.
- Removable drawer dividers included to customize to your storage needs.
- Wood frame with engineered wood back and side panels, mahogany door panels.
- See Installation Instructions for directions to attach the vanity top and sink.
- All dimensions are (± 1/2").
- Wood finish samples available.