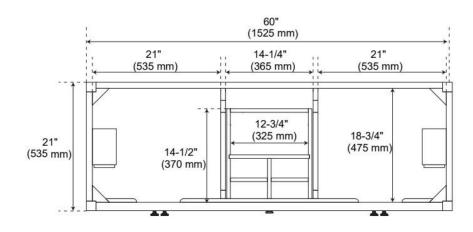

## **ADDITIONAL FEATURES**

- Two built-in power boxes (located behind each set of doors) feature two outlets and two USB ports each.
- Removable drawer dividers included to customize to your storage needs.
- Wood frame with engineered wood back and side panels, mahogany door panels.
- See Installation Instructions for directions to attach the vanity top and sink.
- All dimensions are (± 1/2").
- Wood finish samples available.