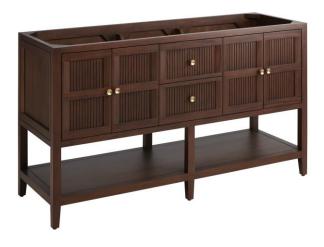

## 60" NIKOLAI DOUBLE VANITY WITH OUTLETS - WINTERLAND WALNUT - VANITY CABINET ONLY

SKU: 500599 Code: SH66160052

## **FEATURES**

Material: Mahogany

Product Finish: Winterland Walnut

Number of Doors: 4 Number of Drawers: 2 Soft-Close Hinges: Yes Soft-Close Slides: Yes

Full Extension Drawer Slides: Yes

Dovetail Drawers: Yes Adjustable Shelves: No Electrical Outlet: Yes

## **ADDITIONAL FEATURES**

- Two built-in power boxes (located behind each set of doors) feature two outlets and two USB ports each.
- Removable drawer dividers included to customize to your storage needs.
- Wood frame with engineered wood back and side panels, mahogany door panels.
- See Installation Instructions for directions to attach the vanity top and sink.
- All dimensions are (± 1/2").
- Wood finish samples available.