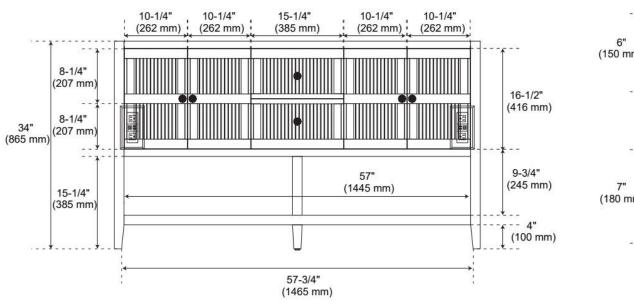

## **FEATURES**

Material: Mahogany

Product Finish: Winterland Walnut

Number of Doors: 4 Number of Drawers: 2 Soft-Close Hinges: Yes Soft-Close Slides: Yes

Full Extension Drawer Slides: Yes

Dovetail Drawers: Yes Adjustable Shelves: No Electrical Outlet: Yes

## **ADDITIONAL FEATURES**

- Two built-in power boxes (located behind each set of doors) feature two outlets and two USB ports each.
- Removable drawer dividers included to customize to your storage needs.
- Wood frame with engineered wood back and side panels, mahogany door panels.
- See Installation Instructions for directions to attach the vanity top and sink.
- All dimensions are (± 1/2").
- Wood finish samples available.