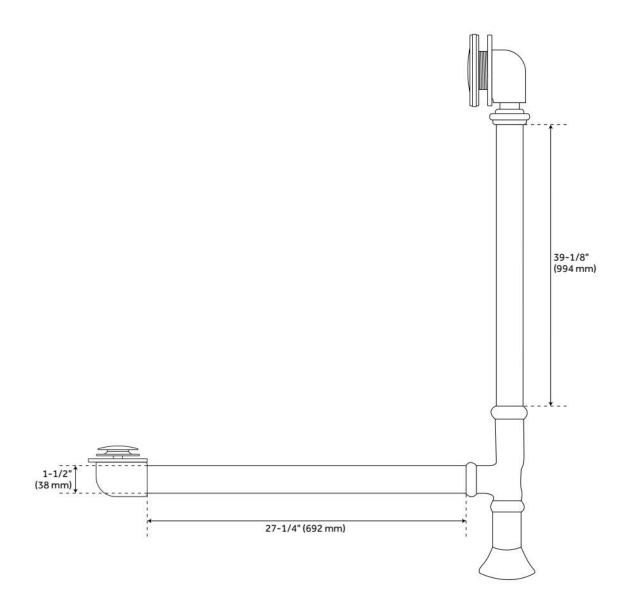

## EXTENDED POP-UP TUB DRAIN - SWIVEL HEAD - DAISY WHEEL OVERFLOW - 1-1/2" TUBING

SKU: 946608

Code: SH439810, SH439814, SH438544, SH438550, SH439809, SH439797, SH439791, SH439804, SH439800, SH439818, SH439793, SH438545, SH438546, SH439817, SH439803, SH439799, SH439815, SH439801, SH439792, SH439802, SH439806, SH438547, SH439795, SH439819, SH439811, SH439812, SH438548, SH439808, SH439805, SH439796, SH439794, SH438549, SH439813, SH439807, SH439816

#### **FEATURES**

LISTED ID: 510721, 510720, 510729, 510724

- Product is a Signature Hardware exclusive design.
- Overflow head swivels for use on most tubs, including those with a slanted wall.
- Adjustable overflow can be used on double wall tubs.
- Made from solid brass materials.
- 1-5/16" Thread length dimensions: 27-1/4" L drain pipe, 39-1/8" H overflow pipe. Accommodates tub walls up to 7/8" thick at overflow.
- 2-3/8" thread length dimensions: 27-1/4" L drain pipe, 39-1/8" H overflow pipe. Accommodates tub walls up to 1-3/4" thick at overflow.
- 2-15/16" thread length dimensions: 27-1/4" L drain pipe, 39-1/8" H overflow pipe. Accommodates tub walls up to 2-1/2" thick at overflow.
- 3-11/16" thread length dimensions: 27-1/4" L drain pipe, 39-1/8" H overflow pipe. Accommodates tub walls up to 3-3/8" thick at overflow.
- 4-1/4" thread length dimensions: 27-1/4" L drain pipe, 39-1/8" H overflow pipe. Accommodates tub walls up to 3-3/4" thick at overflow.