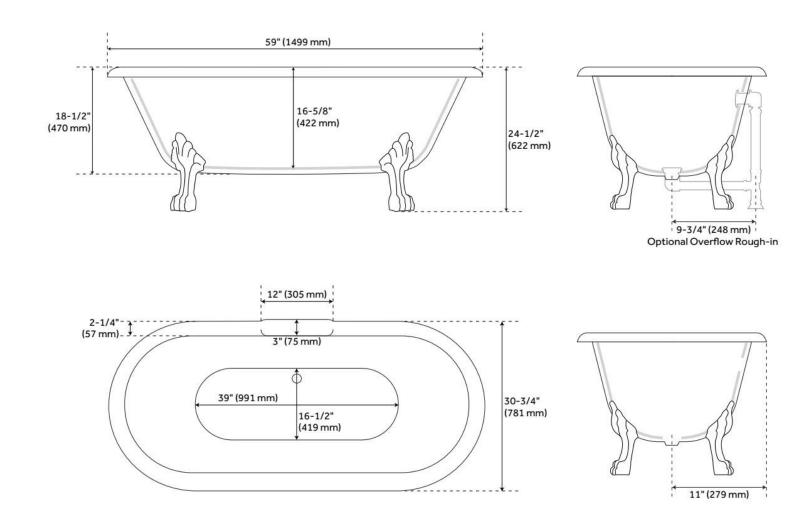

## 59" AUDREY ACRYLIC CLAWFOOT TUB - LION FEET

SKU: 946177-59

Code: SH475799, SH475800, SH475801, SH475802, SH479955, SH479954, SH479957, SH479956

LISTED ID: 510724, 510721, SH112093WH

#### **FEATURES**

Tub Material: Acrylic Product Finish: White

Shape: Oval

Tub Drain Placement: Offset **Drain Included: Optional** 

Water Depth to Overflow: 13-5/8" Water Capacity (Gallons): 39

Built-In Adjusters: Yes

Tub Weight Uncrated (lbs): 115 Optional Accessory: 428473