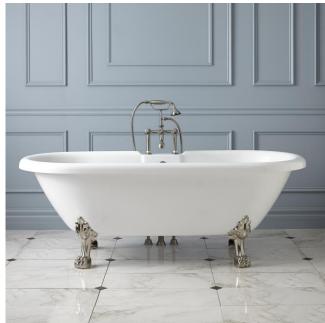

## 59" AUDREY ACRYLIC CLAWFOOT TUB - LION FEET

SKU: 946177-59

Code: SH475799, SH475800, SH475801, SH475802, SH479955, SH479954, SH479957, SH479956

LISTED ID: 510724, 510721, SH112093WH

#### **FEATURES**

Tub Material: Acrylic Product Finish: White

Shape: Oval

Tub Drain Placement: Offset **Drain Included: Optional** 

Water Depth to Overflow: 13-5/8" Water Capacity (Gallons): 39

Built-In Adjusters: Yes

Tub Weight Uncrated (lbs): 115 Optional Accessory: 428473

### **ADDITIONAL FEATURES**

Formed of two acrylic sheets, partially filled with fiberglass and resin for added durability.

REVISED 6/19/2024