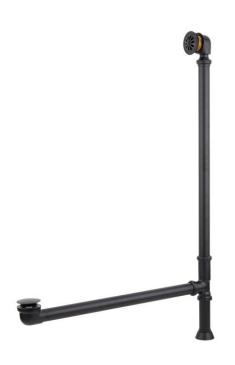

## EXTENDED POP-UP TUB DRAIN - SWIVEL HEAD - DAISY WHEEL OVERFLOW - 1-1/2" TUBING

SKU: 946608

Code: SH439810, SH439814, SH438544, SH438550, SH439809, SH439797, SH439791, SH439804, SH439800, SH439818, SH439793, SH438545, SH438546, SH439817, SH439803, SH439799, SH439815, SH439801, SH439792, SH439802, SH439806, SH438547, SH439795, SH439819, SH439811, SH439812, SH438548, SH439808, SH439805, SH439796, SH439794, SH438549, SH439813, SH439807, SH439816

#### **FEATURES**

LISTED ID: 510721, 510720, 510729, 510724

- Product is a Signature Hardware exclusive design.
- Overflow head swivels for use on most tubs, including those with a slanted wall.
- Adjustable overflow can be used on double wall tubs.
- Made from solid brass materials.
- 1-5/16" Thread length dimensions: 27-1/4" L drain pipe, 39-1/8" H overflow pipe. Accommodates tub walls up to 7/8" thick at overflow.
- 2-3/8" thread length dimensions: 27-1/4" L drain pipe, 39-1/8" H overflow pipe. Accommodates tub walls up to 1-3/4" thick at overflow.
- 2-15/16" thread length dimensions: 27-1/4" L drain pipe, 39-1/8" H overflow pipe. Accommodates tub walls up to 2-1/2" thick at overflow.
- 3-11/16" thread length dimensions: 27-1/4" L drain pipe, 39-1/8" H overflow pipe. Accommodates tub walls up to 3-3/8" thick at overflow.
- 4-1/4" thread length dimensions: 27-1/4" L drain pipe, 39-1/8" H overflow pipe. Accommodates tub walls up to 3-3/4" thick at overflow.