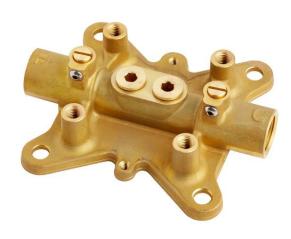

## FREESTANDING TUB FAUCET ROUGH-IN VALVE WITH STOPS

SKU: 448006

Code: SHFSR2000WS

# FREESTANDING TUB FAUCET ROUGH-IN VALVE WITH STOPS

SKU: 448006

Code: SHFSR2000WS