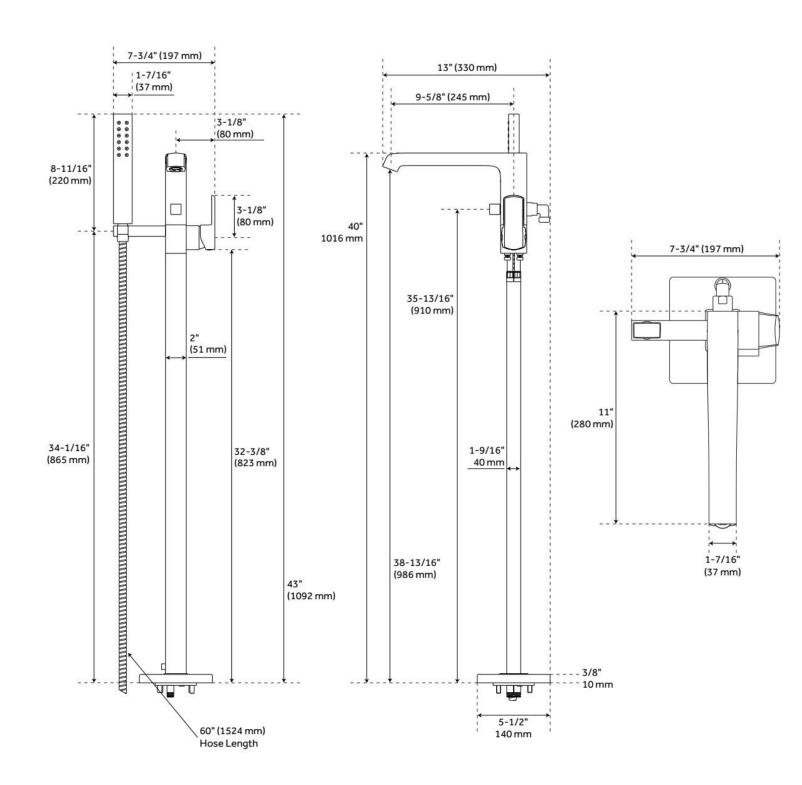

### SEFINA FREESTANDING TUB FAUCET WITH HAND SHOWER

SKU: 953985

Code: SHSFFS2000G, SHFSR2000WS, SHFSR2000

## SEFINA FREESTANDING TUB FAUCET WITH HAND SHOWER

SKU: 953985

Code: SHSFFS2000G, SHFSR2000WS, SHFSR2000

#### **FEATURES**

Material: Metal construction for strength and durability

Installation Type: Floor Mount

Swivel Spout: No

Required for Installation: Rough-in valve: SHFSR2000 or

SHFSR2000WS

ASME A112.18.1/CSA B125.1, ICC/ANSI A117.1, WaterSense by IAPMO, Massachusetts Accepted, LISTED ID: SHFSR2000WS, SHSFFS2000G\*\*, SHFSR2000

#### **ADDITIONAL FEATURES**

- Metal construction for ultimate strength and durability.
- Single function hand shower (full spray).
- Integral diverter to hand shower.
- Drain assembly sold separately.
- Tub filler flow rate is 9.5 gpm (35.7 L/min) @ 80 psi and Hand shower flow rate is 1.8 gpm (6.8 L/min) @ 80 psi when purchased with valve. Valve required for use. (SHFSR2000 or SHFSR2000WS)
- Installation on an existing concrete slab will require cutting and concrete removal.