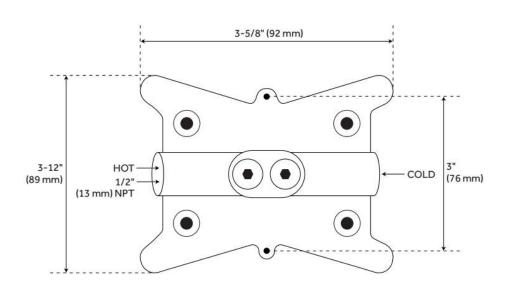

### FREESTANDING TUB FAUCET ROUGH-IN VALVE

SKU: 446521 Code: SHFSR2000

## FREESTANDING TUB FAUCET ROUGH-IN VALVE WITH STOPS

SKU: 448006

Code: SHFSR2000WS

# FREESTANDING TUB FAUCET ROUGH-IN VALVE WITH STOPS

SKU: 448006

Code: SHFSR2000WS