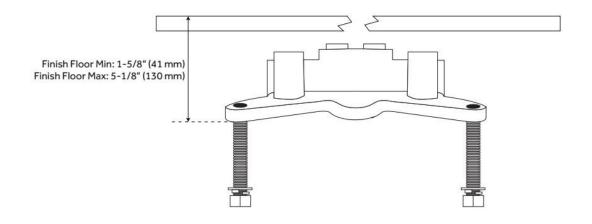

flow rate is 9.5 gpm (35.7 L/min) @ 80 psi and Hand shower flow rate is 1.8 gpm (6.8 L/min) @ 80 psi when purchased with valve. Valve required for use. (SHFSR2000 or SHFSR2000WS)
- Installation on an existing concrete slab will require cutting and concrete removal.

## SEFINA FREESTANDING TUB FAUCET WITH HAND SHOWER

SKU: 953985

Code: SHSFFS2000G, SHFSR2000WS, SHFSR2000



### FREESTANDING TUB FAUCET ROUGH-IN VALVE

SKU: 446521 Code: SHFSR2000

#### **FEATURES**

Material: Metal construction for strength and durability



ASME A112.18.1/CSA B125.1, Massachusetts Accepted, LISTED ID: SHFSR2000



#### **ADDITIONAL FEATURES**

• Not compatible with Ryle, Napier, Keswick, Copper and Cybelle Freestanding Tub Faucets.

### FREESTANDING TUB FAUCET ROUGH-IN VALVE

SKU: 446521 Code: SHFSR2000





## FREESTANDING TUB FAUCET ROUGH-IN VALVE WITH STOPS

SKU: 448006

Code: SHFSR2000WS

#### **FEATURES**

Material: Metal construction for strength and durability



ASME A112.18.1/CSA B125.1, Massachusetts Accepted, LISTED ID: SHFSR2000WS



#### **ADDITIONAL FEATURES**

• Not compatible with the Ryle, Napier, Keswick, Cooper, and Cybelle Freestanding Tub Faucets.

# FREESTANDING TUB FAUCET ROUGH-IN VALVE WITH STOPS

SKU: 448006

Code: SHFSR2000WS