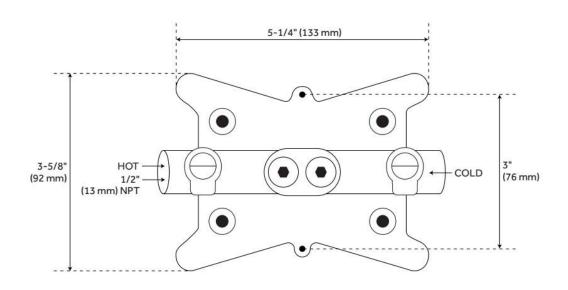

## FREESTANDING TUB FAUCET ROUGH-IN VALVE WITH STOPS

SKU: 448006

Code: SHFSR2000WS

# FREESTANDING TUB FAUCET ROUGH-IN VALVE WITH STOPS

SKU: 448006

Code: SHFSR2000WS