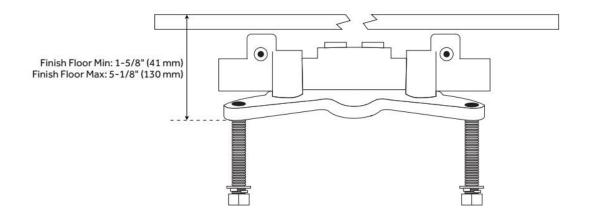

## FREESTANDING TUB FAUCET ROUGH-IN VALVE WITH STOPS

SKU: 448006

Code: SHFSR2000WS

# FREESTANDING TUB FAUCET ROUGH-IN VALVE WITH STOPS

SKU: 448006

Code: SHFSR2000WS