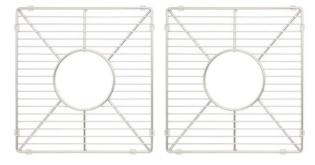

### SINK GRID SET FOR 33" GRIGHAM DOUBLE BOWL FIRECLAY FARMHOUSE SINK

SKU: 485656 Code: SH485656

### **ADDITIONAL FEATURES**

- Dishwasher Safe.
- Material is 304 stainless steel.
- Included are rubber bumpers for scratch resistance.