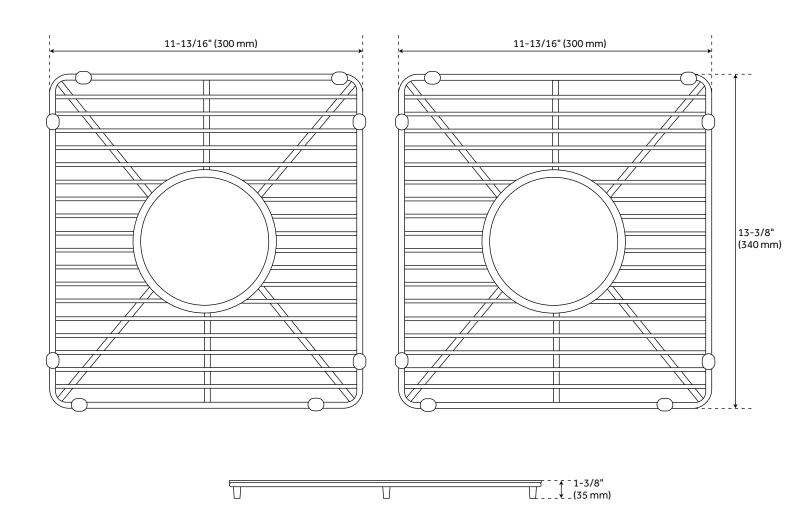

#### **FEATURES**

Product Finish: Stainless Steel Material: Stainless Steel

Length: 13-3/8" Width: 11-13/16" Height: 1-3/8"

Fits Drain Hole Size: 3-1/2"

Weight: 10

REVISED 4/17/2024