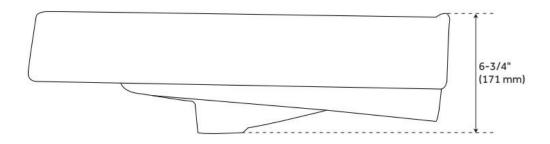

#### **FEATURES**

Material: Vitreous China Product Finish: White Installation Type: Console

Shape: Rectangle

Drain Placement: Center Fits Drain Hole Size: 1-1/2"

Overflow Hole: Yes

Mounting Hardware Included: Yes