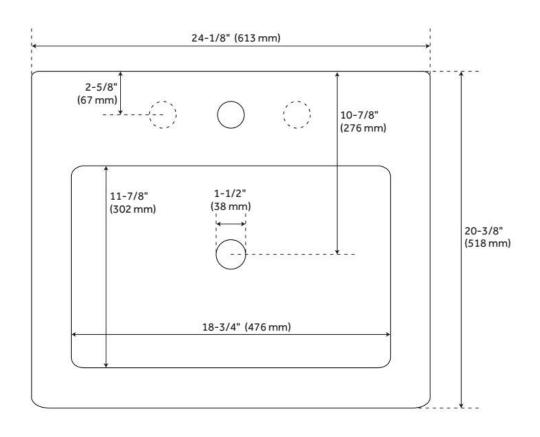

#### **FEATURES**

Material: Vitreous China Product Finish: White Installation Type: Console

Shape: Rectangle

Drain Placement: Center Fits Drain Hole Size: 1-1/2"

Overflow Hole: Yes

Mounting Hardware Included: Yes