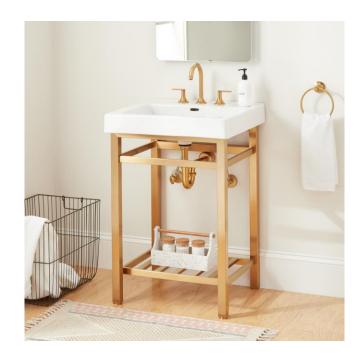

### 24" HALYARD CONSOLE SINK WITH MODERN TOP

SKU: 953616

Code: SHCTM24201, SH482414, SH482415

#### **FEATURES**

Material: Vitreous China Product Finish: White Installation Type: Console

Shape: Rectangle

Drain Placement: Center Fits Drain Hole Size: 1-1/2"

Overflow Hole: Yes

Mounting Hardware Included: Yes

#### **ADDITIONAL FEATURES**

• Includes counter top with integral sink and Stianless steel stand.

REVISED 7/19/2024