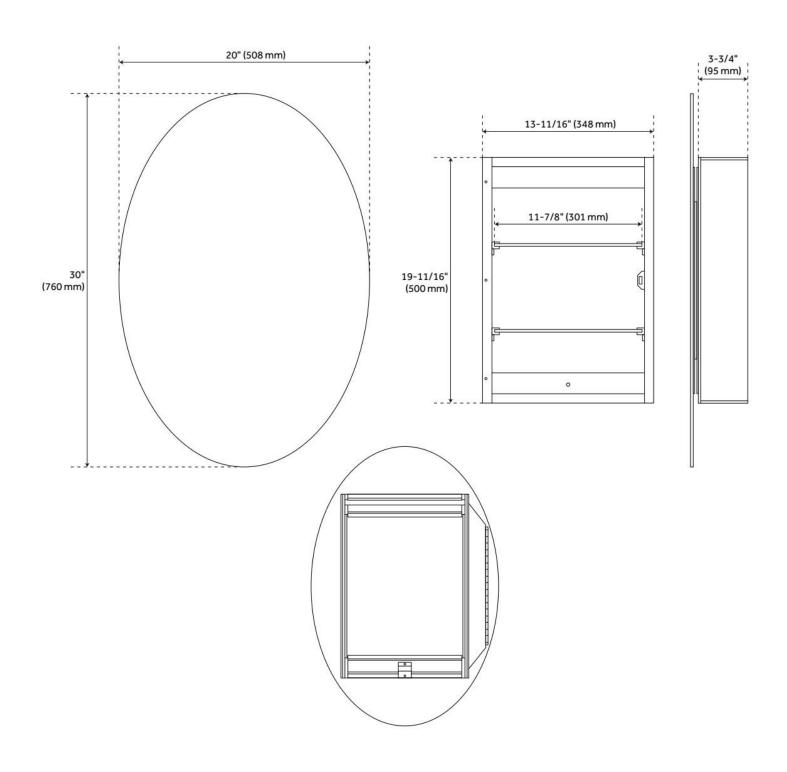

### **ADDITIONAL FEATURES**

- Durable French cleat mounting system included.
- 20" Medicine Cabinet overall dimensions: 20" W x 30" H.
- 24" Medicine Cabinet overall dimensions: 24" W x 36" H.
- Cabinet only depth 3-3/4"", full depth 5".
- All dimensions are (± 1/2").
- Side panels included, assembly required.
- Mirror inside door.
- Tempered glass shelves.
- Aluminum = AL6063.