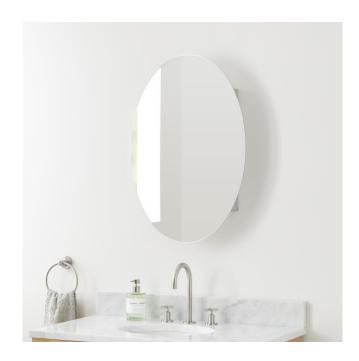

## MONTRESE MEDICINE CABINET WITH MIRROR & ADJUSTABLE SHELVES

SKU: 954028

Code: SH485651, SH485650

#### **FEATURES**

Material: Aluminum

Installation Type: Surface Mount

Door Opens: Right On/Off Switch: No