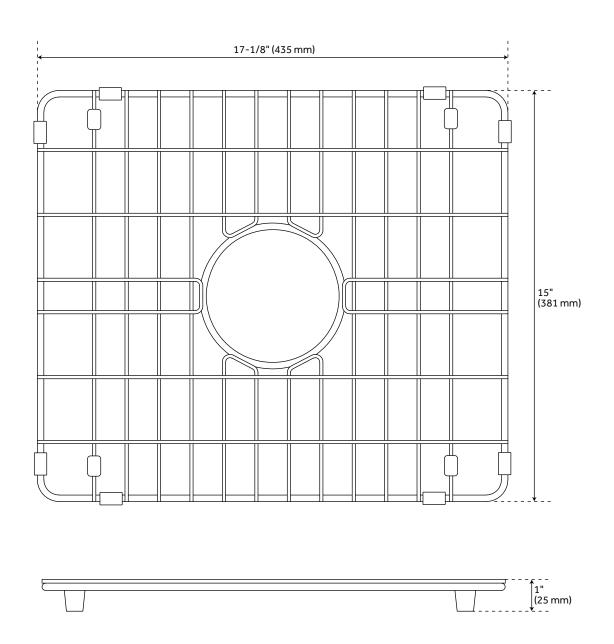

#### **FEATURES**

Product Finish: Stainless Steel Material: Stainless Steel

Length: 17-1/8" Width: 15" Height: 1" Weight: 1.8

REVISED 12/29/2023

# SINK GRID FOR 20" ROWENA FIRECLAY FARMHOUSE SINK

All dimensions and specifications are nominal and may vary. Use actual products for accuracy in critical situations.