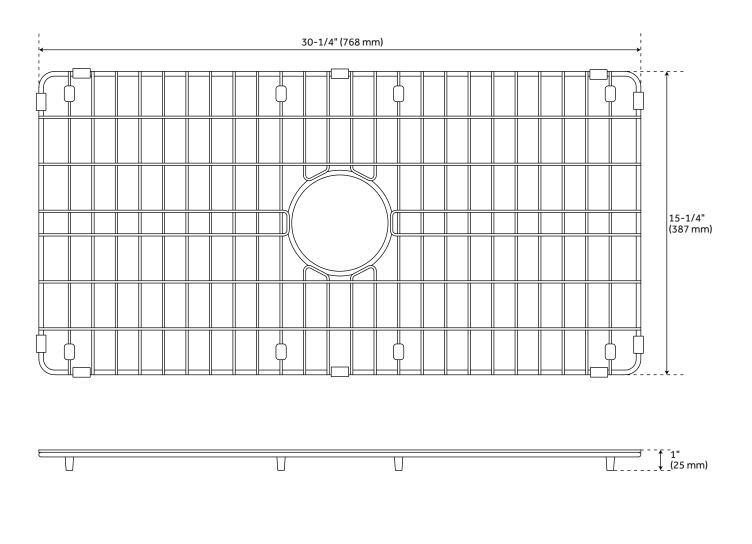

#### FEATURES

Product Finish: Stainless Steel Material: Stainless Steel Length: 30-1/4" Width: 15-1/4" Height: 1" Weight: 3

# SINK GRID FOR 33" ROWENA FIRECLAY FARMHOUSE SINK

All dimensions and specifications are nominal and may vary. Use actual products for accuracy in critical situations.

See Website For Warranty Information signaturehardware.com/warranty