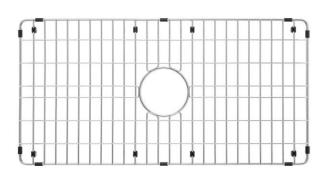

## SINK GRID FOR 33" ROWENA FIRECLAY FARMHOUSE SINK

SKU: 488305 Code: SHFG3015

#### FEATURES

Product Finish: Stainless Steel Material: Stainless Steel Length: 30-1/4" Width: 15-1/4" Height: 1" Weight: 3

#### **ADDITIONAL FEATURES**

- Compatible for use with 33" Rowena Fireclay Farmhouse Sink SH485270.
- Dishwasher safe.
- Product has protective rubber feet.
- Grid helps prevent sink scratches.