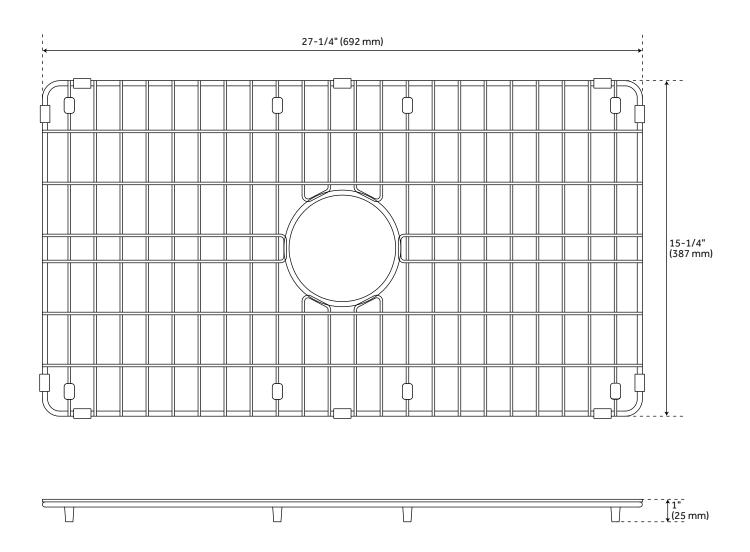

#### **FEATURES**

Product Finish: Stainless Steel Material: Stainless Steel Length: 27-1/4"

Width: 15-1/4" Height: 1" Weight: 2.8

REVISED 12/29/2023

# SINK GRID FOR 30" ROWENA FIRECLAY FARMHOUSE SINK

All dimensions and specifications are nominal and may vary. Use actual products for accuracy in critical situations.