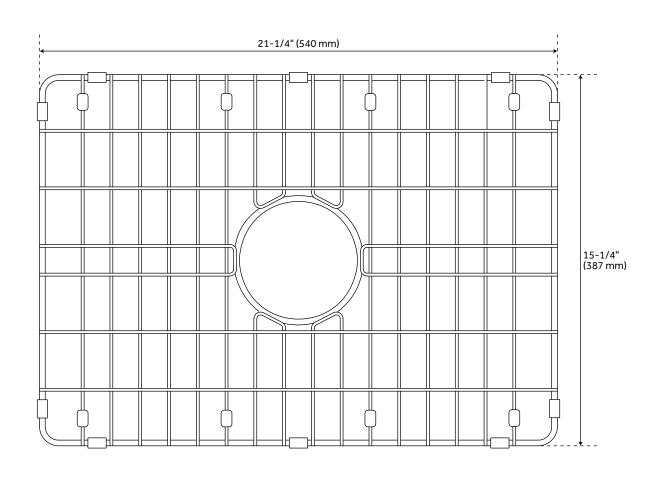

#### **FEATURES**

Product Finish: Stainless Steel Material: Stainless Steel

Length: 21-1/4" Width: 15-1/4" Height: 1" Weight: 2.6

REVISED 12/29/2023

# SINK GRID FOR 24" ROWENA FIRECLAY FARMHOUSE SINK

All dimensions and specifications are nominal and may vary. Use actual products for accuracy in critical situations.