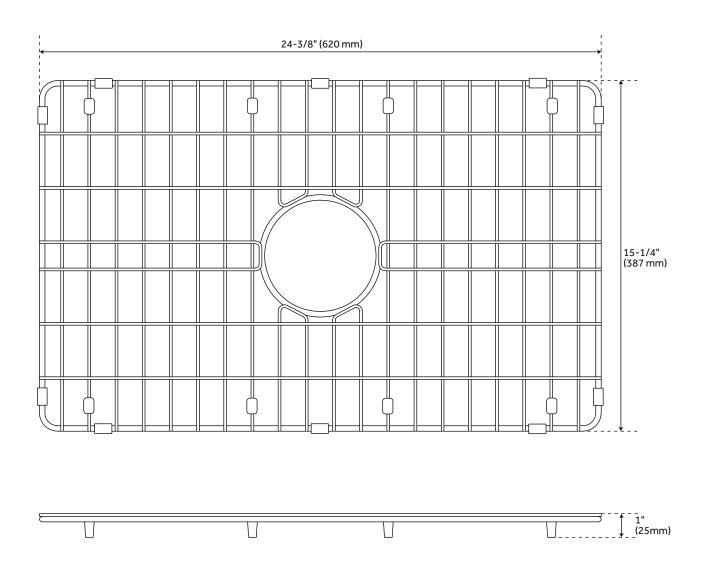

#### **FEATURES**

Product Finish: Stainless Steel Material: Stainless Steel

Length: 24-3/8" Width: 15-1/4" Height: 1" Weight: 2.6

REVISED 12/29/2023

# SINK GRID FOR 27" ROWENA FIRECLAY FARMHOUSE SINK

All dimensions and specifications are nominal and may vary. Use actual products for accuracy in critical situations.