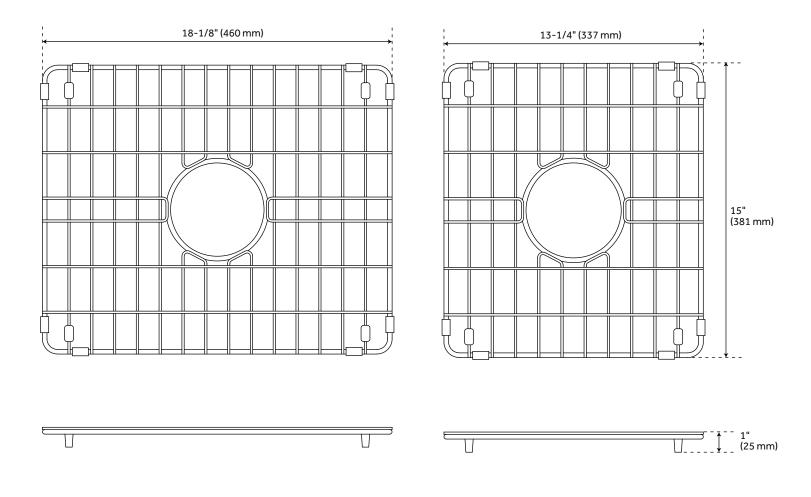

#### FEATURES

Product Finish: Stainless Steel Material: Stainless Steel Large Bowl Length: 18-1/8" Large Bowl Width: 15" Small Bowl Length: 13-1/4" Small Bowl Width: 15" Height: 1" Weight: 1

REVISED 1/9/2024