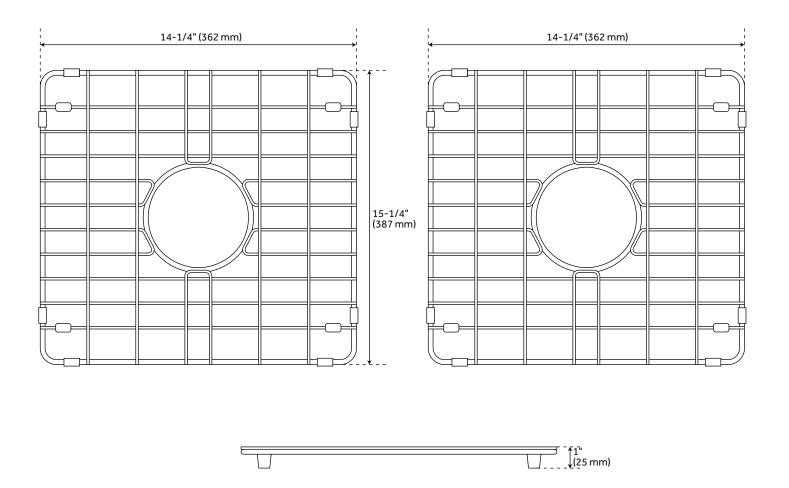

### **FEATURES**

Product Finish: Stainless Steel Material: Stainless Steel

Length: 14-1/4" Width: 15-1/4" Height: 1" Weight: 1.3

REVISED 12/29/2023

# SINK GRID SET FOR 33" ROWENA DOUBLE BOWL FIRECLAY FARMHOUSE SINK

All dimensions and specifications are nominal and may vary. Use actual products for accuracy in critical situations.