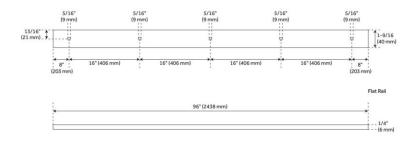

#### **ADDITIONAL FEATURES**

- Black barn door hardware kits are made of steel.
- Stainless steel barn door hardware kit is made of stainless steel.
- For doors up to 48" wide.
- Wheel: 2-3/4" diameter.
- Steel 1-1/4" diameter roller bearings.
- Track Size: 1/4" Steel, 1-1/2" x 96".
- Strap Size: 1/4" Steel, 4" x 1-1/2".
- Optional Soft Close Adapter:
  - Door weight needs to be 66-132 lbs and not exceeding 176 lbs for the soft-close function to work properly.

## 96" BOWDEN TOP-MOUNT BARN DOOR HARDWARE KIT

SKU: 950684

All dimensions and specifications are nominal and may vary. Use actual products for accuracy in critical situations.