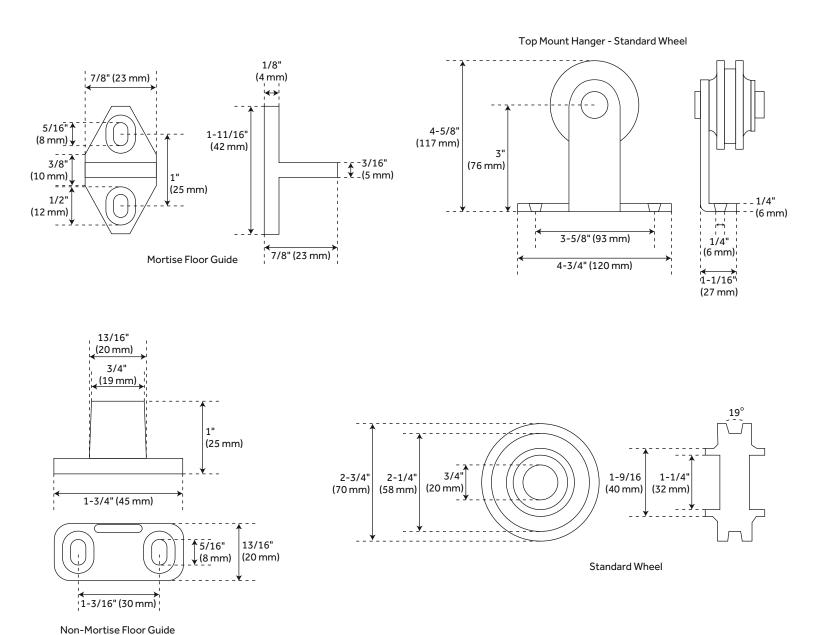

#### **ADDITIONAL FEATURES**

- Black barn door hardware kits are made of steel.
- Stainless steel barn door hardware kit is made of stainless steel.
- For doors up to 48" wide.
- Wheel: 2-3/4" diameter.
- Steel 1-1/4" diameter roller bearings.
- Track Size: 1/4" Steel, 1-1/2" x 96".
- Strap Size: 1/4" Steel, 4" x 1-1/2".
- Optional Soft Close Adapter:
  - Door weight needs to be 66-132 lbs and not exceeding 176 lbs for the soft-close function to work properly.

# 96" BOWDEN TOP-MOUNT BARN DOOR HARDWARE KIT

SKU: 950684

All dimensions and specifications are nominal and may vary. Use actual products for accuracy in critical situations.

Flat Rail Stop Standard