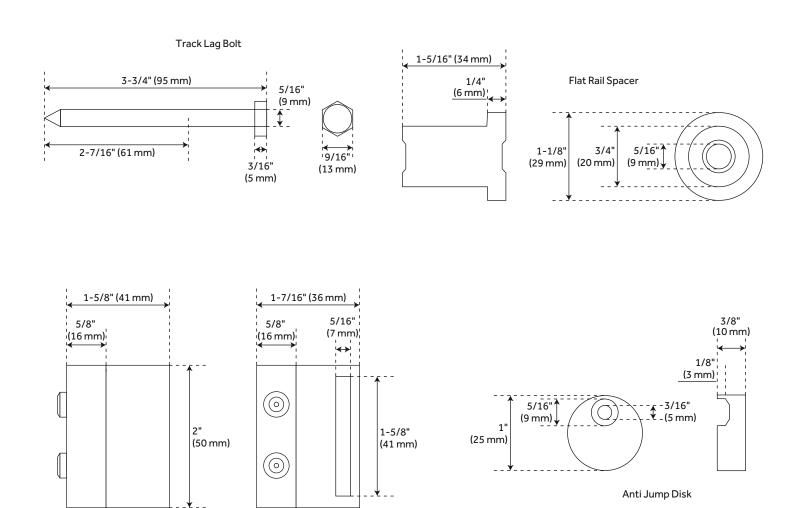

#### **ADDITIONAL FEATURES**

- Black barn door hardware kits are made of steel.
- Stainless steel barn door hardware kit is made of stainless steel.
- For doors up to 48" wide.
- Wheel: 2-3/4" diameter.
- Steel 1-1/4" diameter roller bearings.
- Track Size: 1/4" Steel, 1-1/2" x 96".
- Strap Size: 1/4" Steel, 4" x 1-1/2".
- Optional Soft Close Adapter:
  - Door weight needs to be 66-132 lbs and not exceeding 176 lbs for the soft-close function to work properly.

# 96" BOWDEN TOP-MOUNT BARN DOOR HARDWARE KIT

SKU: 950684

All dimensions and specifications are nominal and may vary. Use actual products for accuracy in critical situations.

Flat Rail Stop Standard