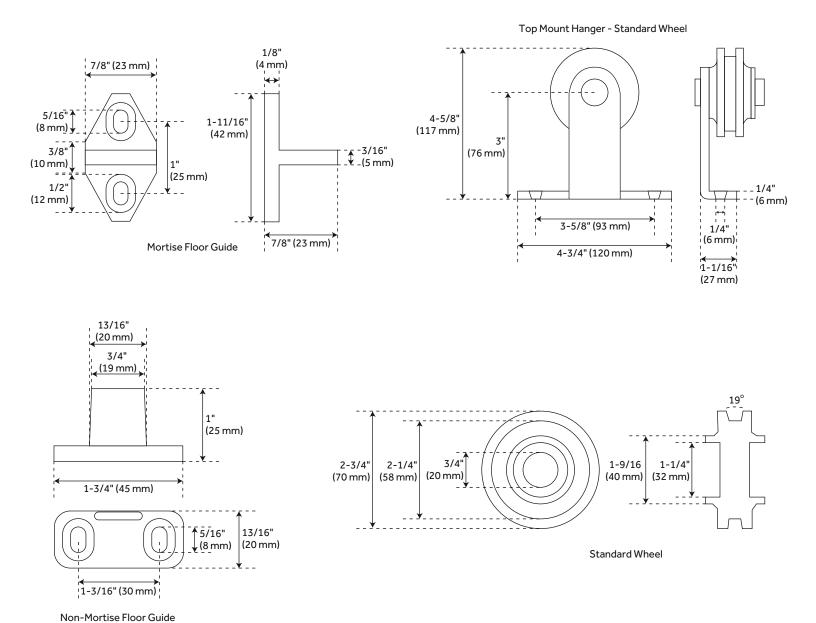

### **ADDITIONAL FEATURES**

- Black barn door hardware kits are made of steel.
- Stainless steel barn door hardware kit is made of stainless steel.
- For doors up to 36" wide.
- Wheel: 2-3/4" diameter.
- Steel 1-1/4" diameter roller bearings.
- Track Size: 1/4" Steel, 1-1/2" x 78-3/4".
- Strap Size: 1/4" Steel, 4" x 1-1/2".
- Optional Soft Close Adapter:
  - Door weight needs to be 66-132 lbs and not exceeding 176 lbs for the soft-close function to work properly.

# 78" BOWDEN TOP-MOUNT BARN DOOR HARDWARE KIT

SKU: 950683

All dimensions and specifications are nominal and may vary. Use actual products for accuracy in critical situations.