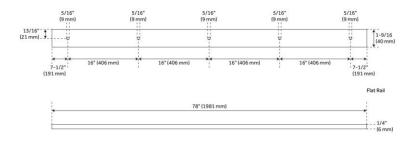

### **ADDITIONAL FEATURES**

- Black barn door hardware kits are made of steel.
- Stainless steel barn door hardware kit is made of stainless steel.
- For doors up to 36" wide.
- Wheel: 2-3/4" diameter.
- Steel 1-1/4" diameter roller bearings.
- Track Size: 1/4" Steel, 1-1/2" x 78-3/4".
- Strap Size: 1/4" Steel, 4" x 1-1/2".
- Optional Soft Close Adapter:
  - Door weight needs to be 66-132 lbs and not exceeding 176 lbs for the soft-close function to work properly.

# 78" BOWDEN TOP-MOUNT BARN DOOR HARDWARE KIT

SKU: 950683

All dimensions and specifications are nominal and may vary. Use actual products for accuracy in critical situations.