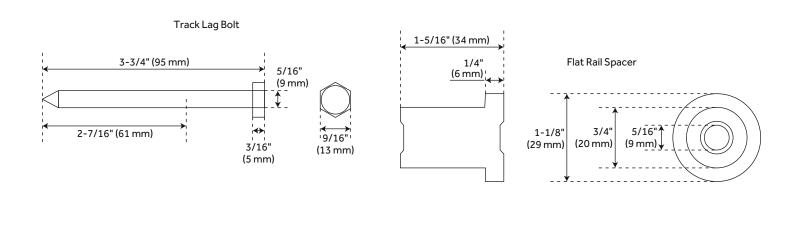

### **ADDITIONAL FEATURES**

- Black barn door hardware kits are made of steel.
- Stainless steel barn door hardware kit is made of stainless steel.
- For doors up to 36" wide.
- Wheel: 2-3/4" diameter.
- Steel 1-1/4" diameter roller bearings.
- Track Size: 1/4" Steel, 1-1/2" x 78-3/4".
- Strap Size: 1/4" Steel, 4" x 1-1/2".
- Optional Soft Close Adapter:
  - Door weight needs to be 66-132 lbs and not exceeding 176 lbs for the soft-close function to work properly.

# 78" BOWDEN TOP-MOUNT BARN DOOR HARDWARE KIT

SKU: 950683

All dimensions and specifications are nominal and may vary. Use actual products for accuracy in critical situations.