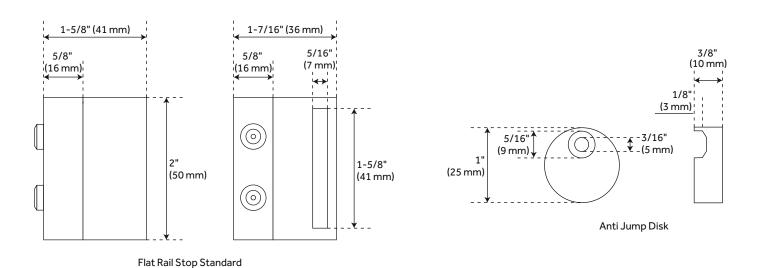

### **ADDITIONAL FEATURES**

- Black barn door hardware kits are made of steel.
- Stainless steel barn door hardware kit is made of stainless steel.
- For doors up to 36" wide.
- Wheel: 2-3/4" diameter.
- Steel 1-1/4" diameter roller bearings.
- Track Size: 1/4" Steel, 1-1/2" x 78-3/4".
- Strap Size: 1/4" Steel, 4" x 1-1/2".
- Optional Soft Close Adapter:
  - Door weight needs to be 66-132 lbs and not exceeding 176 lbs for the soft-close function to work properly.

# 78" BOWDEN TOP-MOUNT BARN DOOR HARDWARE KIT

SKU: 950683

All dimensions and specifications are nominal and may vary. Use actual products for accuracy in critical situations.