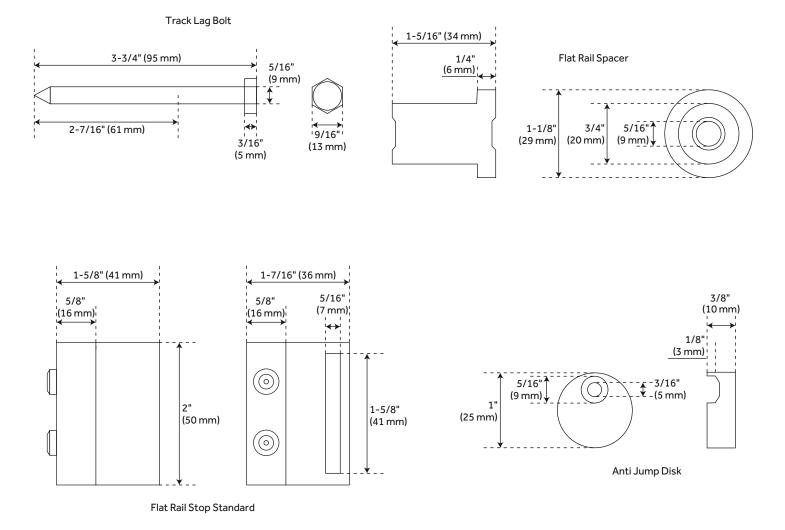

## **ADDITIONAL FEATURES**

- Black barn door hardware kits are made of steel.
- Stainless steel barn door hardware kit is made of stainless steel.
- For doors up to 30" wide.
- Wheel: 2-3/4" diameter.
- Steel 1-1/4" diameter roller bearings.
- Track Size: 1/4" Steel, 1-1/2" x 60".
- Strap Size: 1/4" Steel, 4" x 1-1/2".
- Optional Soft Close Adapter:
  - Door weight needs to be 66-132 lbs and not exceeding 176 lbs for the soft-close function to work properly.

## 60" BOWDEN TOP-MOUNT BARN DOOR HARDWARE KIT

SKU: 950682

All dimensions and specifications are nominal and may vary. Use actual products for accuracy in critical situations.

See Website For Warranty Information signaturehardware.com/warranty

## 60" BOWDEN TOP-MOUNT BARN DOOR HARDWARE KIT

SKU: 950682

All dimensions and specifications are nominal and may vary. Use actual products for accuracy in critical situations.

(ISI) SIGNATURE HARDWARE

See Website For Warranty Information signaturehardware.com/warranty