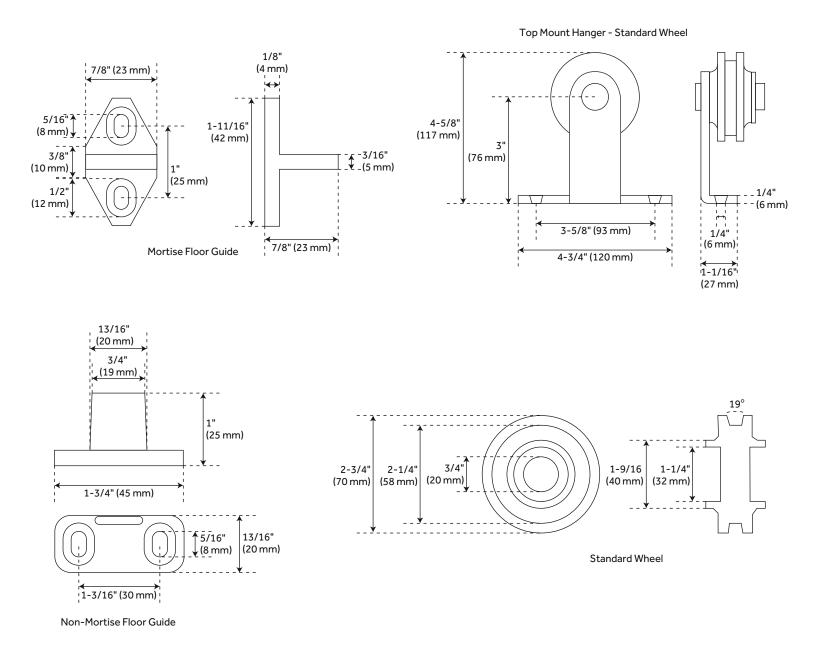

## **ADDITIONAL FEATURES**

- Black barn door hardware kits are made of steel.
- Stainless steel barn door hardware kit is made of stainless steel.
- For doors up to 30" wide.
- Wheel: 2-3/4" diameter.
- Steel 1-1/4" diameter roller bearings.
- Track Size: 1/4" Steel, 1-1/2" x 60".
- Strap Size: 1/4" Steel, 4" x 1-1/2".
- Optional Soft Close Adapter:
  - Door weight needs to be 66-132 lbs and not exceeding 176 lbs for the soft-close function to work properly.

## 60" BOWDEN TOP-MOUNT BARN DOOR HARDWARE KIT

SKU: 950682

All dimensions and specifications are nominal and may vary. Use actual products for accuracy in critical situations.

See Website For Warranty Information signaturehardware.com/warranty

## 60" BOWDEN TOP-MOUNT BARN DOOR HARDWARE KIT

SKU: 950682

All dimensions and specifications are nominal and may vary. Use actual products for accuracy in critical situations.

(ISI) SIGNATURE HARDWARE

See Website For Warranty Information signaturehardware.com/warranty