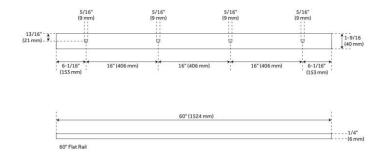

## **ADDITIONAL FEATURES**

- Black barn door hardware kits are made of steel.
- Stainless steel barn door hardware kit is made of stainless steel.
- For doors up to 30" wide.
- Wheel: 2-3/4" diameter.
- Steel 1-1/4" diameter roller bearings.
- Track Size: 1/4" Steel, 1-1/2" x 60".
- Strap Size: 1/4" Steel, 4" x 1-1/2".
- Optional Soft Close Adapter:
  - Door weight needs to be 66-132 lbs and not exceeding 176 lbs for the soft-close function to work properly.

## 60" BOWDEN TOP-MOUNT BARN DOOR HARDWARE KIT

SKU: 950682

All dimensions and specifications are nominal and may vary. Use actual products for accuracy in critical situations.

See Website For Warranty Information signaturehardware.com/warranty

## 60" BOWDEN TOP-MOUNT BARN DOOR HARDWARE KIT

SKU: 950682

All dimensions and specifications are nominal and may vary. Use actual products for accuracy in critical situations.

(ISI) SIGNATURE HARDWARE

See Website For Warranty Information signaturehardware.com/warranty