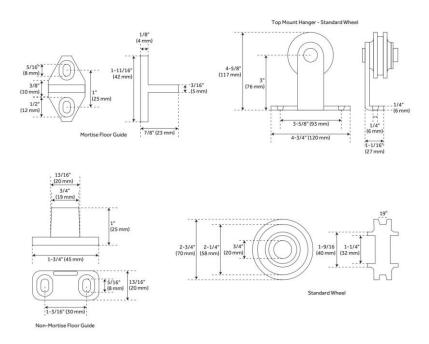

## **ADDITIONAL FEATURES**

- Black barn door hardware kits are made of steel.
- Stainless steel barn door hardware kit is made of stainless steel.
- For doors up to 60" wide.
- Wheel: 2-3/4" diameter.
- Steel 1-1/4" diameter roller bearings.
- Track Size: 1/4" Steel, 1-1/2" x 60" (2).
- Strap Size: 1/4" Steel, 4" x 1-1/2".
- Optional Soft Close Adapter:
  - Door weight needs to be 66-132 lbs and not exceeding 176 lbs for the soft-close function to work properly.