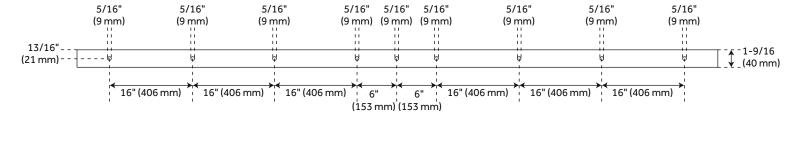

## 120" BOWDEN TOP-MOUNT BARN DOOR HARDWARE KIT

SKU: 950681

120" Flat Rail

All dimensions and specifications are nominal and may vary. Use actual products for accuracy in critical situations.

See Website For Warranty Information signaturehardware.com/warranty