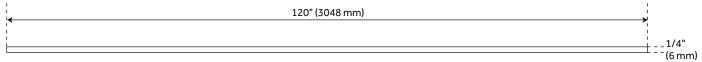

## 120" BOWDEN TOP-MOUNT BARN DOOR HARDWARE KIT

SKU: 950681

120" Flat Rail

All dimensions and specifications are nominal and may vary. Use actual products for accuracy in critical situations.

See Website For Warranty Information signaturehardware.com/warranty