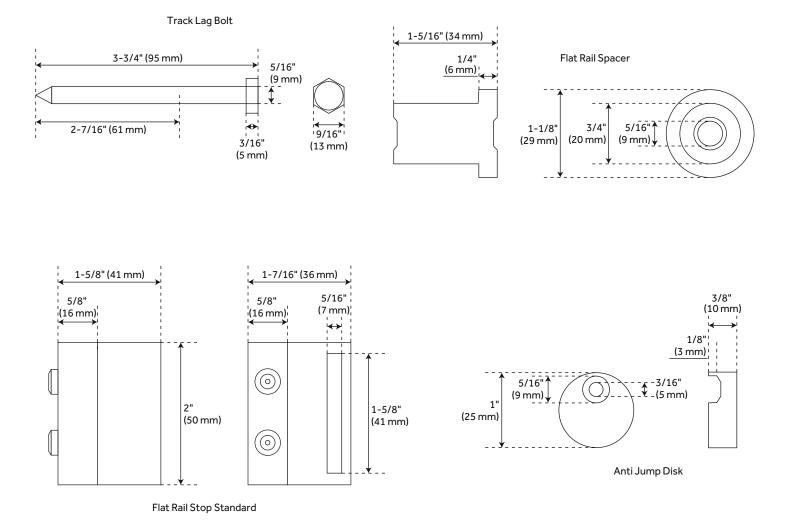

## 120" BOWDEN TOP-MOUNT BARN DOOR HARDWARE KIT

SKU: 950681

All dimensions and specifications are nominal and may vary. Use actual products for accuracy in critical situations.

See Website For Warranty Information signaturehardware.com/warranty