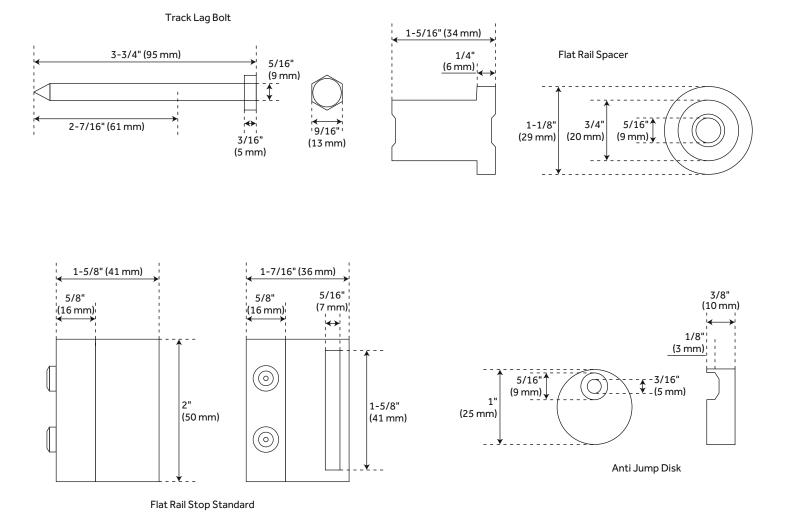

## **ADDITIONAL FEATURES**

- Brushed nickel, oil rubbed bronze, black, and champagne brass finishes are made of steel.
- Stainless steel finish is made of stainless steel.
- For doors up to 48" wide.
- Wheel: 2-3/4" diameter.
- Steel 1-1/4" diameter roller bearings.
- Track Size: 1/4" steel, 1-1/2" x 96".
- Strap Size: 1/4" Steel, 11-1/2" x 1-1/2".
- Optional Soft Close Adapter:
  - Door weight needs to be 66-132 lbs and not exceeding 176 lbs for the soft-close function to work properly.
  - For use with flat rails.

## 96" HAL BARN DOOR HARDWARE KIT

SKU: 950669

All dimensions and specifications are nominal and may vary. Use actual products for accuracy in critical situations.

See Website For Warranty Information signaturehardware.com/warranty