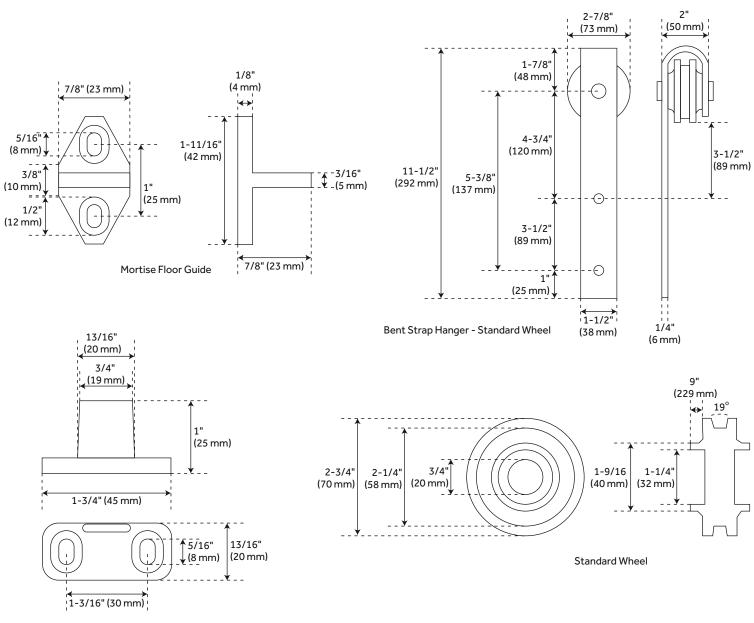

## **ADDITIONAL FEATURES**

- Brushed nickel, oil rubbed bronze, black, and champagne brass finishes are made of steel.
- Stainless steel finish is made of stainless steel.
- For doors up to 48" wide.
- Wheel: 2-3/4" diameter.
- Steel 1-1/4" diameter roller bearings.
- Track Size: 1/4" steel, 1-1/2" x 96".
- Strap Size: 1/4" Steel, 11-1/2" x 1-1/2".
- Optional Soft Close Adapter:
  - Door weight needs to be 66-132 lbs and not exceeding 176 lbs for the soft-close function to work properly.
  - For use with flat rails.

## 96" HAL BARN DOOR HARDWARE KIT

SKU: 950669

Non-Mortise Floor Guide

All dimensions and specifications are nominal and may vary. Use actual products for accuracy in critical situations.

See Website For Warranty Information signaturehardware.com/warranty