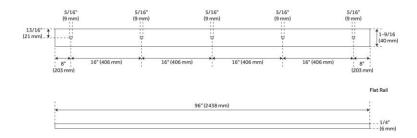

## **ADDITIONAL FEATURES**

- Brushed nickel, oil rubbed bronze, black, and champagne brass finishes are made of steel.
- Stainless steel finish is made of stainless steel.
- For doors up to 48" wide.
- Wheel: 2-3/4" diameter.
- Steel 1-1/4" diameter roller bearings.
- Track Size: 1/4" steel, 1-1/2" x 96".
- Strap Size: 1/4" Steel, 11-1/2" x 1-1/2".
- Optional Soft Close Adapter:
  - Door weight needs to be 66-132 lbs and not exceeding 176 lbs for the soft-close function to work properly.
  - For use with flat rails.

## 96" HAL BARN DOOR HARDWARE KIT

SKU: 950669

All dimensions and specifications are nominal and may vary. Use actual products for accuracy in critical situations.

See Website For Warranty Information signaturehardware.com/warranty