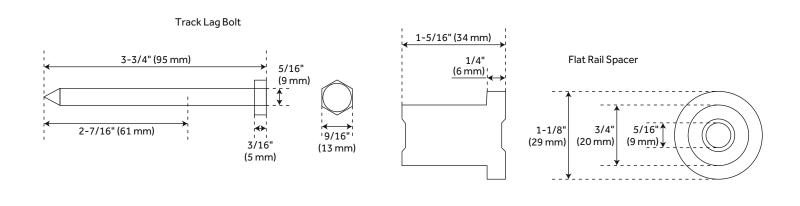

### **ADDITIONAL FEATURES**

- Brushed nickel, oil rubbed bronze, black, and champagne brass finishes are made of steel.
- Stainless steel finish is made of stainless steel.
- For doors up to 36" wide.
- Wheel: 2-3/4" diameter.
- Steel 1-1/4" diameter roller bearings.
- Track Size: 1/4" steel, 1-1/2" x 78-3/4".
- Strap Size: 1/4" Steel, 11-1/2" x 1-1/2".
- Optional Soft Close Adapter:
  - Door weight needs to be 66-132 lbs and not exceeding 176 lbs for the soft-close function to work properly.
  - For use with flat rails.