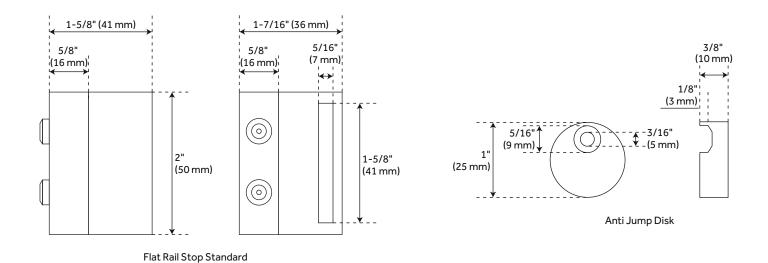

### **ADDITIONAL FEATURES**

- Brushed nickel, oil rubbed bronze, black, and champagne brass finishes are made of steel.
- Stainless steel finish is made of stainless steel.
- For doors up to 36" wide.
- Wheel: 2-3/4" diameter.
- Steel 1-1/4" diameter roller bearings.
- Track Size: 1/4" steel, 1-1/2" x 78-3/4".
- Strap Size: 1/4" Steel, 11-1/2" x 1-1/2".
- Optional Soft Close Adapter:
  - Door weight needs to be 66-132 lbs and not exceeding 176 lbs for the soft-close function to work properly.
  - For use with flat rails.