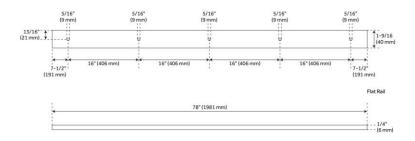

### **ADDITIONAL FEATURES**

- Brushed nickel, oil rubbed bronze, black, and champagne brass finishes are made of steel.
- Stainless steel finish is made of stainless steel.
- For doors up to 36" wide.
- Wheel: 2-3/4" diameter.
- Steel 1-1/4" diameter roller bearings.
- Track Size: 1/4" steel, 1-1/2" x 78-3/4".
- Strap Size: 1/4" Steel, 11-1/2" x 1-1/2".
- Optional Soft Close Adapter:
  - Door weight needs to be 66-132 lbs and not exceeding 176 lbs for the soft-close function to work properly.
  - For use with flat rails.