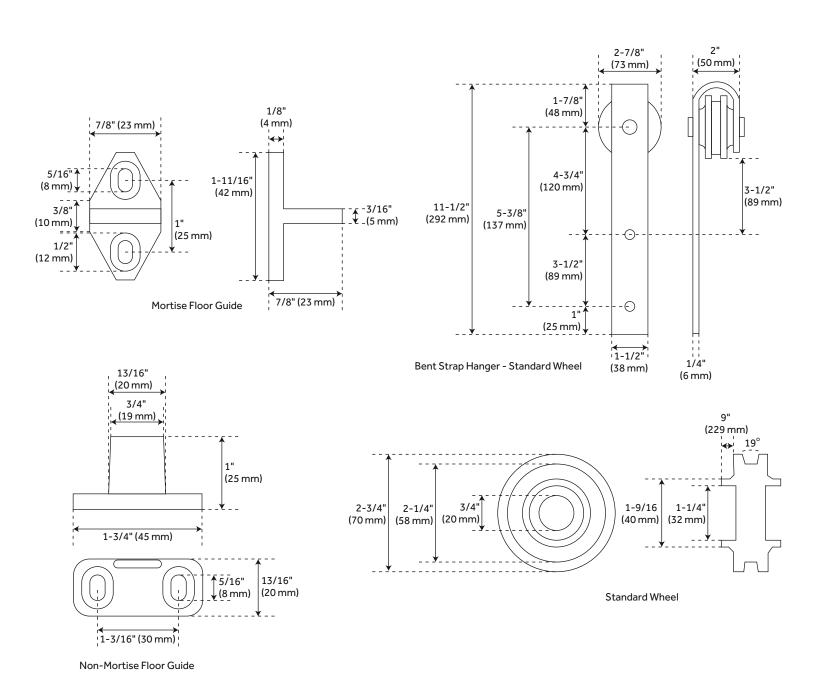

### **ADDITIONAL FEATURES**

- Brushed nickel, oil rubbed bronze, black, and champagne brass finishes are made of steel.
- Stainless steel finish is made of stainless steel.
- For doors up to 36" wide.
- Wheel: 2-3/4" diameter.
- Steel 1-1/4" diameter roller bearings.
- Track Size: 1/4" steel, 1-1/2" x 78-3/4".
- Strap Size: 1/4" Steel, 11-1/2" x 1-1/2".
- Optional Soft Close Adapter:
  - Door weight needs to be 66-132 lbs and not exceeding 176 lbs for the soft-close function to work properly.
  - For use with flat rails.