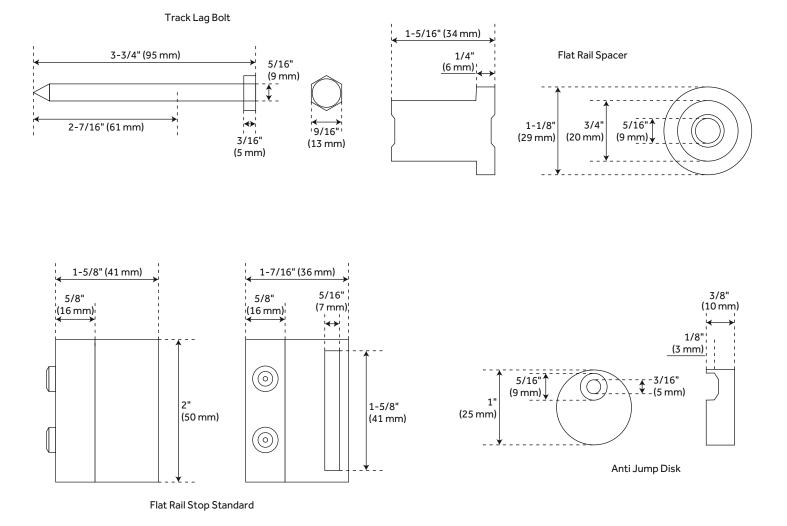

## 60" HAL BARN DOOR HARDWARE KIT

SKU: 950667

All dimensions and specifications are nominal and may vary. Use actual products for accuracy in critical situations.

See Website For Warranty Information signaturehardware.com/warranty