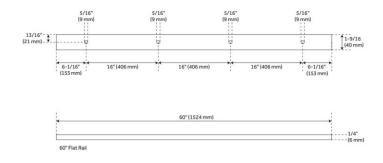

## 60" HAL BARN DOOR HARDWARE KIT

SKU: 950667 Code: HBD5000X60, HBD5911

FEATURES

Material: Steel

## **ADDITIONAL FEATURES**

- Brushed nickel, oil rubbed bronze, black, and champagne brass finishes are made of steel.
- Stainless steel finish is made of stainless steel.
- For doors up to 30" wide.
- Wheel: 2-3/4" diameter.
- Steel 1-1/4" diameter roller bearings.
- Track Size: 1/4" steel, 1-1/2" x 60".
- Strap Size: 1/4" Steel, 11-1/2" x 1-1/2".
- Optional Soft Close Adapter:
  - Door weight needs to be 66-132 lbs and not exceeding 176 lbs for the soft-close function to work properly.
  - For use with flat rails.