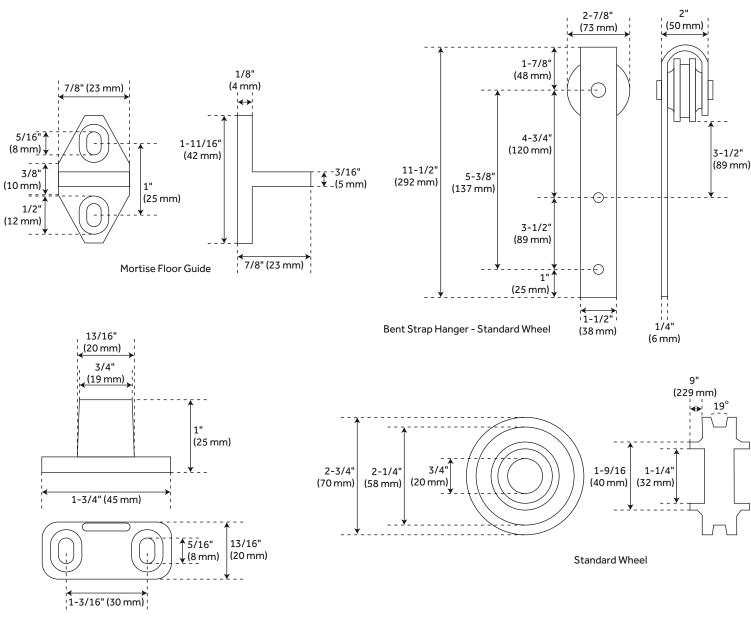

## 60" HAL BARN DOOR HARDWARE KIT

SKU: 950667

Non-Mortise Floor Guide

All dimensions and specifications are nominal and may vary. Use actual products for accuracy in critical situations.

See Website For Warranty Information signaturehardware.com/warranty