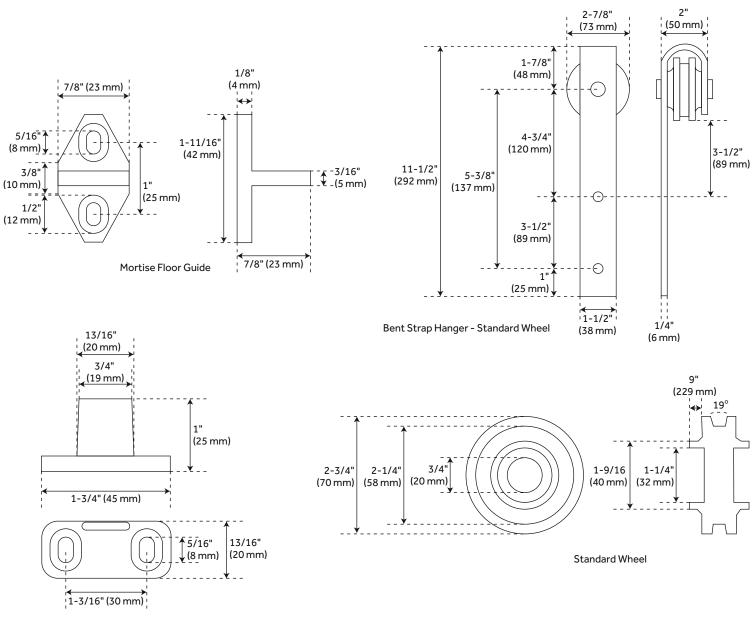

## 120" HAL BARN DOOR HARDWARE KIT

SKU: 950666

Non-Mortise Floor Guide

All dimensions and specifications are nominal and may vary. Use actual products for accuracy in critical situations.

See Website For Warranty Information signaturehardware.com/warranty