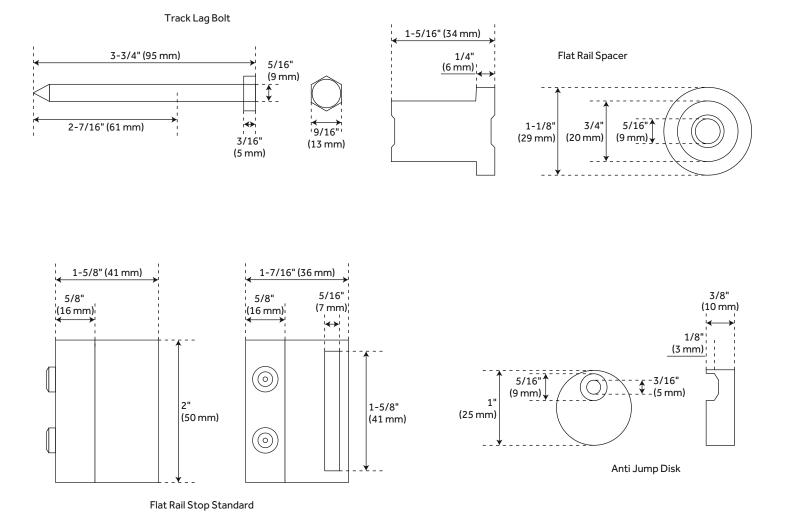

## 120" HAL BARN DOOR HARDWARE KIT

SKU: 950666

Non-Mortise Floor Guide

All dimensions and specifications are nominal and may vary. Use actual products for accuracy in critical situations.

See Website For Warranty Information signaturehardware.com/warranty