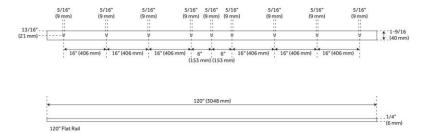

## 120" HAL BARN DOOR HARDWARE KIT

SKU: 950666

All dimensions and specifications are nominal and may vary. Use actual products for accuracy in critical situations.

See Website For Warranty Information signaturehardware.com/warranty