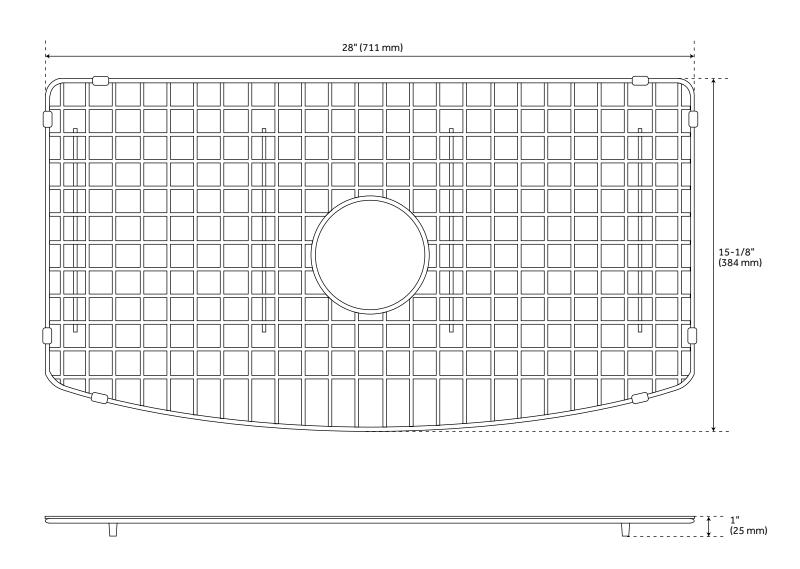

#### **FEATURES**

Product Finish: Stainless Steel Material: Stainless Steel

Length: 28' Width: 15-1/8" Height: 1"

Metal Gauge/Thickness: 13 Gauge

Weight: 3.75

REVISED 1/10/2024

# SINK GRID FOR 33" WENBROOK CURVED FARMHOUSE SINK

All dimensions and specifications are nominal and may vary. Use actual products for accuracy in critical situations.