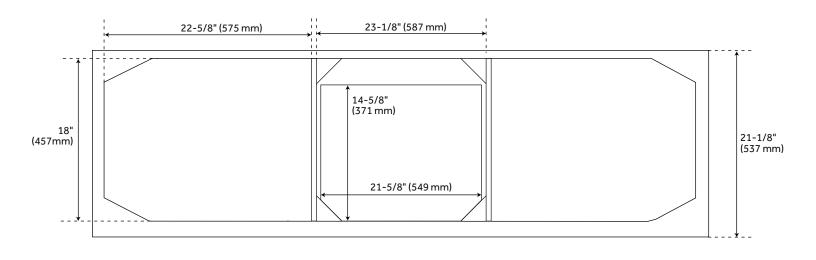

#### **FEATURES**

Installation Type: Freestanding Features: Soft-Close Hinges

Design: Modern

Product Finish: Cold Brew Material: Mahogany Number of Doors: 4 Number of Drawers: 3

Width: 72" Height: 34-1/4" Depth: 21-1/8"

#### **ADDITIONAL FEATURES**

- Solid wood cabinet.
- Engineered wood panels with mahogany overlay.
- See Installation Instructions for directions to attach the vanity top and sink.
- All dimensions are (± 1/2").
- Wood finish samples available.

### 72" DELAVAN VANITY - COLD BREW

All dimensions and specifications are nominal and may vary. Use actual products for accuracy in critical situations.