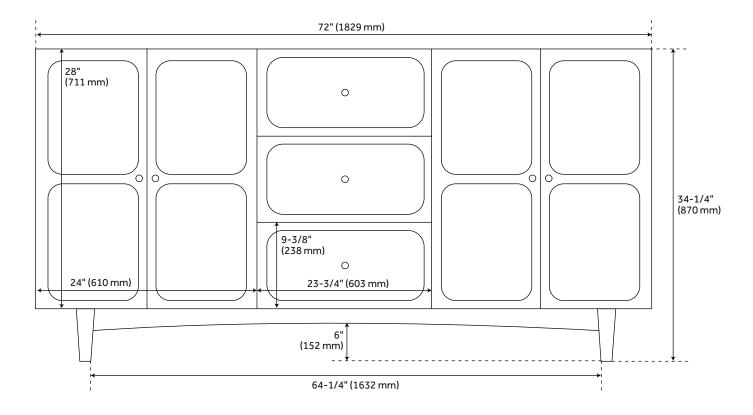

#### **FEATURES**

Installation Type: Freestanding Features: Soft-Close Hinges

Design: Modern

Product Finish: Cold Brew Material: Mahogany Number of Doors: 4 Number of Drawers: 3

Width: 72" Height: 34-1/4" Depth: 21-1/8"

#### **ADDITIONAL FEATURES**

- Solid wood cabinet.
- Engineered wood panels with mahogany overlay.
- See Installation Instructions for directions to attach the vanity top and sink.
- All dimensions are (± 1/2").
- Wood finish samples available.

### 72" DELAVAN VANITY - COLD BREW

All dimensions and specifications are nominal and may vary. Use actual products for accuracy in critical situations.