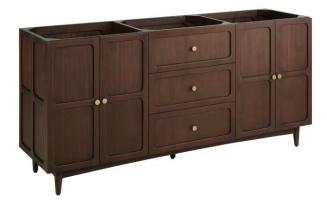

## 72" DELAVAN VANITY - COLD BREW - VANITY CABINET ONLY

SKU: 487972 Code: SH487972

#### **FEATURES**

Installation Type: Freestanding Features: Soft-Close Hinges

Design: Modern

Product Finish: Cold Brew Material: Mahogany Number of Doors: 4 Number of Drawers: 3

Width: 72" Height: 34-1/4" Depth: 21-1/8"

Assembly Required: No Number of Shelves: 2 Dovetail Drawers: Yes Number of Basins: 2 Faucet Included: No

Size: 72"

Adjustable Shelves: Yes Hardware Finish: Satin Brass

Built-In Adjusters: Yes Sink Included: No

Vanity Top Included: No

Backsplash: No Mirror Included: No Weight: 158.73