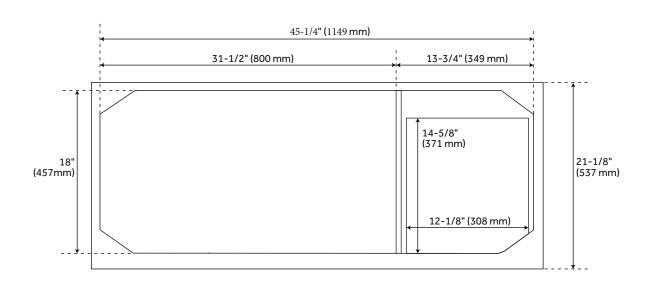

#### **FEATURES**

Installation Type: Freestanding Features: Soft-Close Hinges

Design: Modern

Product Finish: Cold Brew Material: Mahogany Number of Doors: 2 Number of Drawers: 3

Width: 48" Height: 34-1/4" Depth: 21-1/8"

Assembly Required: No Number of Shelves: 1 Dovetail Drawers: Yes Number of Basins: 1 Faucet Included: No

Size: 48"

Adjustable Shelves: Yes Hardware Finish: Satin Brass

Built-In Adjusters: Yes Sink Included: No

### 48" DELAVAN VANITY - COLD BREW

All dimensions and specifications are nominal and may vary. Use actual products for accuracy in critical situations.