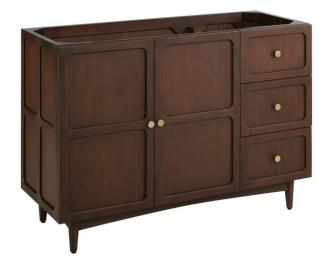

## 48" DELAVAN VANITY - COLD BREW - VANITY CABINET ONLY

SKU: 487970 Code: SH487970

#### **FEATURES**

Installation Type: Freestanding Features: Soft-Close Hinges

Design: Modern

Product Finish: Cold Brew Material: Mahogany Number of Doors: 2 Number of Drawers: 3

Width: 48" Height: 34-1/4" Depth: 21-1/8"

Assembly Required: No Number of Shelves: 1 Dovetail Drawers: Yes Number of Basins: 1 Faucet Included: No

Size: 48"

Adjustable Shelves: Yes Hardware Finish: Satin Brass

Built-In Adjusters: Yes Sink Included: No

Vanity Top Included: No

Backsplash: No Mirror Included: No Weight: 103.62