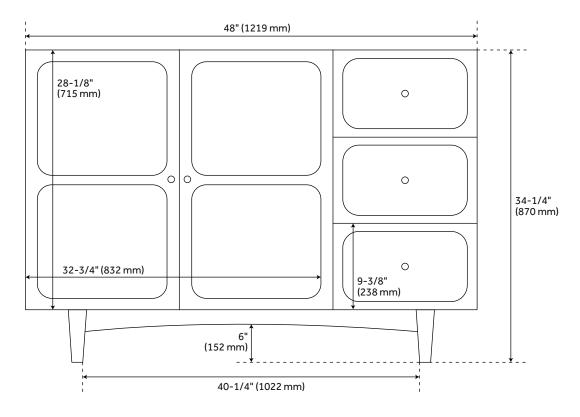

#### **FEATURES**

Installation Type: Freestanding Features: Soft-Close Hinges

Design: Modern

Product Finish: Cold Brew Material: Mahogany Number of Doors: 2 Number of Drawers: 3

Width: 48" Height: 34-1/4" Depth: 21-1/8"

Assembly Required: No Number of Shelves: 1 Dovetail Drawers: Yes Number of Basins: 1 Faucet Included: No

Size: 48"

Adjustable Shelves: Yes Hardware Finish: Satin Brass

Built-In Adjusters: Yes Sink Included: No

### 48" DELAVAN VANITY - COLD BREW

All dimensions and specifications are nominal and may vary. Use actual products for accuracy in critical situations.