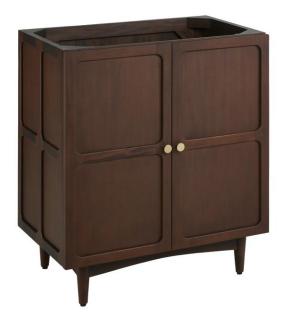

## 30" DELAVAN VANITY - COLD BREW - VANITY CABINET ONLY

SKU: 487968 Code: SH487968

## FEATURES

Installation Type: Freestanding Features: Soft-Close Hinges Design: Modern Product Finish: Cold Brew Material: Mahogany Number of Doors: 2 Width: 30" Height: 34-1/4" Depth: 21-1/8" Assembly Required: No Number of Shelves: 1 Number of Basins: 1 Faucet Included: No Size: 30" Adjustable Shelves: Yes Hardware Finish: Satin Brass **Built-In Adjusters: Yes** Sink Included: No Vanity Top Included: No Backsplash: No Mirror Included: No Weight: 77.16

## **ADDITIONAL FEATURES**

- Solid wood cabinet.
- Engineered wood panels with mahogany overlay.
- See Installation Instructions for directions to attach the vanity top and sink.
- All dimensions are (± 1/2").
- Wood finish samples available.