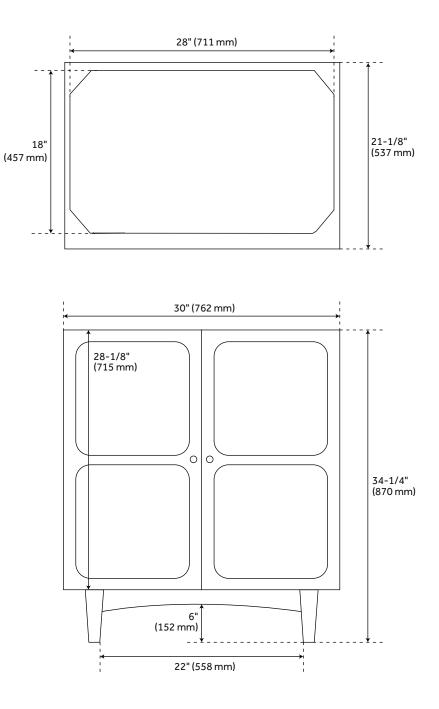

## FEATURES

Installation Type: Freestanding Features: Soft-Close Hinges Design: Modern Product Finish: Cold Brew Material: Mahogany Number of Doors: 2 Width: 30" Height: 34-1/4" Depth: 21-1/8" Assembly Required: No Number of Shelves: 1 Number of Basins: 1 Faucet Included: No Size: 30" Adjustable Shelves: Yes Hardware Finish: Satin Brass **Built-In Adjusters: Yes** Sink Included: No Vanity Top Included: No Backsplash: No Mirror Included: No Weight: 77.16

## **ADDITIONAL FEATURES**

- Solid wood cabinet.
- Engineered wood panels with mahogany overlay.
- See Installation Instructions for directions to attach the vanity top and sink.
- All dimensions are (± 1/2").
- Wood finish samples available.

All dimensions and specifications are nominal and may vary. Use actual products for accuracy in critical situations.

See Website For Warranty Information signaturehardware.com/warranty

signaturehardware.com