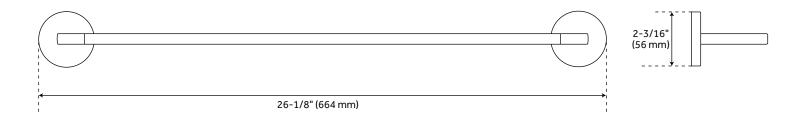

## FEATURES

Installation Type: Wall Mount Material: Metal Length: 24" Height: 2-3/16" Depth: 2-15/16" Base Plate Diameter: 2-3/16" Mounting Hardware Included: Yes

REVISED 3/18/2024