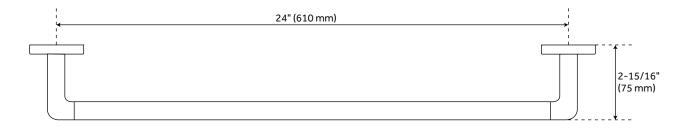

## FEATURES

Installation Type: Wall Mount Material: Metal Length: 24" Height: 2-3/16" Depth: 2-15/16" Base Plate Diameter: 2-3/16" Mounting Hardware Included: Yes

REVISED 3/18/2024