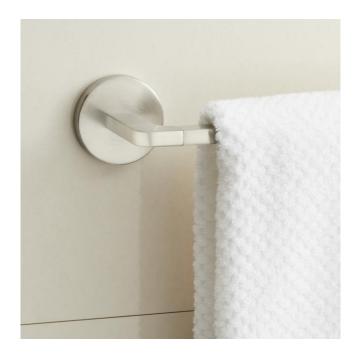

## DREA TOWEL BAR

SKU: 953922 Code: SHDR24TB

## FEATURES

Installation Type: Wall Mount Material: Metal Length: 24" Height: 2-3/16" Depth: 2-15/16" Base Plate Diameter: 2-3/16" Mounting Hardware Included: Yes

REVISED 3/18/2024