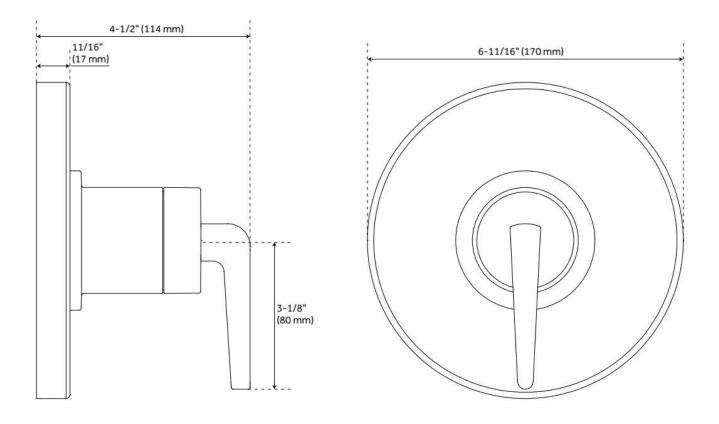

### DREA PRESSURE BALANCE SHOWER VALVE TRIM

SKU: 953920

Code: SHDR8010, SHDR8010, SH4001

## DREA PRESSURE BALANCE SHOWER VALVE TRIM

SKU: 953920

Code: SHDR8010, SHDR8010, SH4001

REVISED 5/24/2024