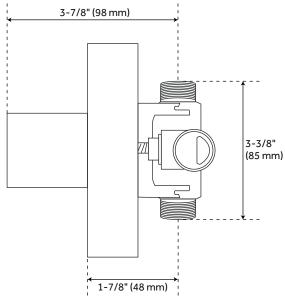

### DREA PRESSURE BALANCE SHOWER VALVE TRIM

SKU: 953920

Code: SHDR8010, SHDR8010, SH4001

### **FEATURES**

Material: Metal

Required for Installation: Rough-in valve: SH4001

ASME A112.18.1/CSA B125.1, ASSE 1016 Type P, Massachusetts Accepted, LISTED ID: SHDR8010\*, SH4001

### **ADDITIONAL FEATURES**

- Metal construction for ultimate strength and durability.
- Optional Rough-in Valve:
  - Pressure balance valve with integral stops.
  - One-piece cartridge design for ease of maintenance.
  - o Back-to-back capability.
  - Ceramic disc valve cartridge.
  - Cast bronze valve body.
  - Adjustable temperature limit stop.
  - Quick remove plaster guard.
  - Easy mounting brackets.

## DREA PRESSURE BALANCE SHOWER VALVE TRIM

SKU: 953920

Code: SHDR8010, SHDR8010, SH4001

REVISED 5/24/2024