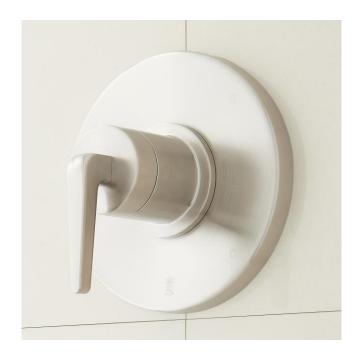

### DREA PRESSURE BALANCE SHOWER VALVE TRIM

SKU: 953920

Code: SHDR8010, SHDR8010, SH4001

### **FEATURES**

Material: Metal

Required for Installation: Rough-in valve: SH4001

ASME A112.18.1/CSA B125.1, ASSE 1016 Type P, Massachusetts Accepted, LISTED ID: SHDR8010\*, SH4001

### **ADDITIONAL FEATURES**

- Metal construction for ultimate strength and durability.
- Optional Rough-in Valve:
  - Pressure balance valve with integral stops.
  - One-piece cartridge design for ease of maintenance.
  - o Back-to-back capability.
  - Ceramic disc valve cartridge.
  - Cast bronze valve body.
  - Adjustable temperature limit stop.
  - Quick remove plaster guard.
  - Easy mounting brackets.

## DREA PRESSURE BALANCE SHOWER VALVE TRIM

SKU: 953920

Code: SHDR8010, SHDR8010, SH4001

REVISED 5/24/2024