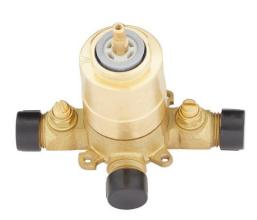

## PRESSURE BALANCE TUB & SHOWER ROUGH-IN VALVE

SKU: 446520 Code: SH4001

#### **FEATURES**

Material: Bronze

Flow Rate: 6.34 gpm (24.0 L/min) @ 80 psi Connection Type: 1/2" MIP and SWT Cartridge Type: Ceramic Disc

IAPMO, ASME A112.18.1/CSA B125.1, ASSE 1016 Type P, Massachusetts Accepted, LISTED ID: SH4001

### **ADDITIONAL FEATURES**

- Compatible with Beasley, Boca Raton, Carraway, Edenton, Greyfield, Hibiscus, Key West, Lentz, Lexia, Pendleton, Pinecrest, Provincetown, Rigi, St. Martin and Vilamonte Pressure Balance Trims.
- Pressure balance valve with integral stops.
- One-piece cartridge design for ease of maintenance.
- Back-to-back capability.
- Ceramic disc valve cartridge.
- Cast bronze valve body.
- Adjustable temperature limit stop.
- Quick remove plaster guard.
- Easy mounting brackets.
- Important Note: Pressure Balancing Valves, regardless of brand, are generally not recommended for use
  with tankless (on-demand) water heaters. Pressure Balancing Valves adjust to the lowest incoming water
  pressure. Because outgoing hot-water pressure of tankless water heaters can sometimes be significantly

# PRESSURE BALANCE TUB AND SHOWER ROUGH-IN VALVE

SKU: 446520

SH4001

All dimensions and specifications are nominal and may vary. Use actual products for accuracy in critical situations.