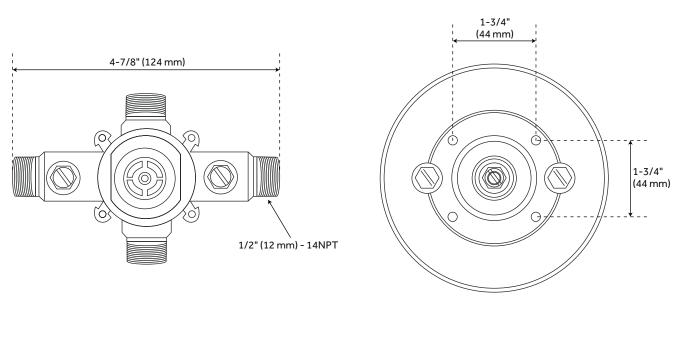

## PRESSURE BALANCE TUB & SHOWER ROUGH-IN VALVE

SKU: 446520 Code: SH4001

#### **FEATURES**

Material: Bronze

Flow Rate: 6.34 gpm (24.0 L/min) @ 80 psi Connection Type: 1/2" MIP and SWT Cartridge Type: Ceramic Disc

IAPMO, ASME A112.18.1/CSA B125.1, ASSE 1016 Type P, Massachusetts Accepted, LISTED ID: SH4001

# PRESSURE BALANCE TUB AND SHOWER ROUGH-IN VALVE

SKU: 446520

SH4001

All dimensions and specifications are nominal and may vary. Use actual products for accuracy in critical situations.