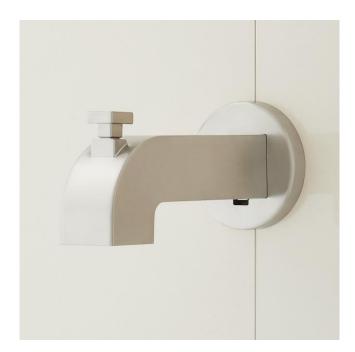

## DREA TUB SPOUT WITH DIVERTER

SKU: 953919 Code: SHTS71

#### FEATURES

Installation Type: Wall Mount Material: Metal Length: 6-3/8" Width: 3-3/16" Base Plate Length: 3-3/16" Assembly Required: Yes Base Plate Width: 3-3/16" Tub Filler Spout Reach: 5-5/8" Diverter Included: Yes Swivel Spout: No Handle Material: Metal Tub Faucet Material: Metal

#### **ADDITIONAL FEATURES**

- Metal construction for ultimate strength and durability.
- 1/2" Slip Fit Connection.