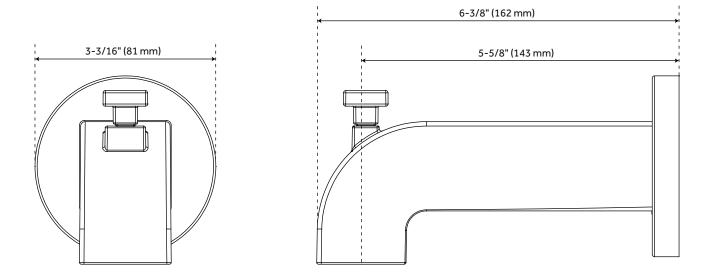

#### FEATURES

Installation Type: Wall Mount Material: Metal Length: 6-3/8" Width: 3-3/16" Base Plate Length: 3-3/16" Assembly Required: Yes Base Plate Width: 3-3/16" Tub Filler Spout Reach: 5-5/8" Diverter Included: Yes Swivel Spout: No Handle Material: Metal Tub Faucet Material: Metal

# DREA TUB SPOUT WITH DIVERTER

All dimensions and specifications are nominal and may vary. Use actual products for accuracy in critical situations.

See Website For Warranty Information signaturehardware.com/warranty