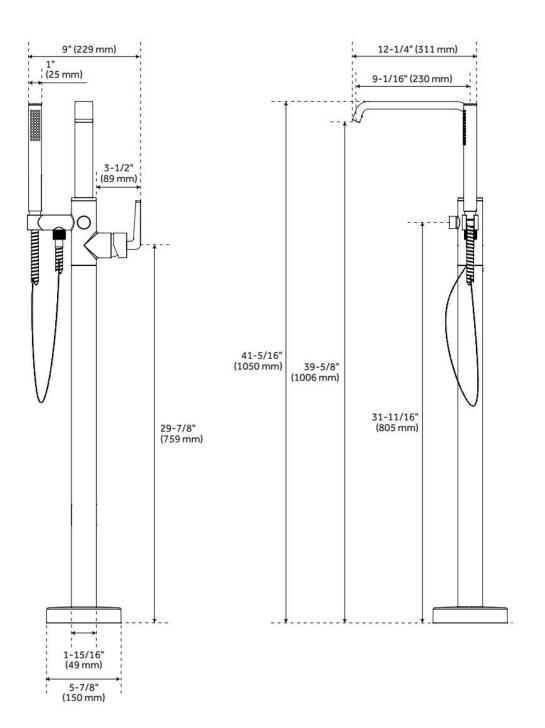

### FEATURES

Material: Metal Cartridge Type: Ceramic Disc

Required for Installation: Rough-in valve: SHFSR2000 or SHFSR2000WS

ASME A112.18.1/CSA B125.1, ICC/ANSI A117.1, CEC Listed, WaterSense by IAPMO, Massachusetts Accepted, LISTED ID: SHDRFS2000G\*, SHFSR2000, SHFSR2000WS

### **ADDITIONAL FEATURES**

- Metal construction for ultimate strength and durability.
- Single function hand shower (full spray).
- Integral diverter to hand shower.
- Handshower includes factory installed backflow prevention check valve.
- Installation on an existing concrete slab will require cutting and concrete removal.