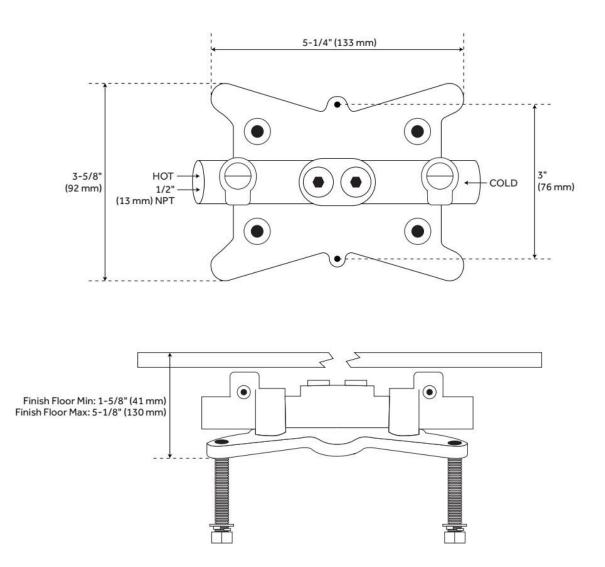

### FEATURES

Material: Metal Cartridge Type: Ceramic Disc

Required for Installation: Rough-in valve: SHFSR2000 or SHFSR2000WS

ASME A112.18.1/CSA B125.1, ICC/ANSI A117.1, CEC Listed, WaterSense by IAPMO, Massachusetts Accepted, LISTED ID: SHDRFS2000G\*, SHFSR2000, SHFSR2000WS