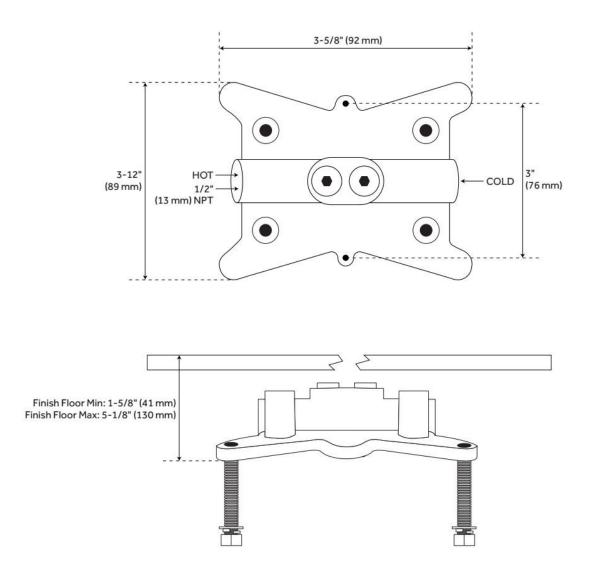

### FEATURES

Material: Metal Cartridge Type: Ceramic Disc

Required for Installation: Rough-in valve: SHFSR2000 or SHFSR2000WS

ASME A112.18.1/CSA B125.1, ICC/ANSI A117.1, CEC Listed, WaterSense by IAPMO, Massachusetts Accepted, LISTED ID: SHDRFS2000G\*, SHFSR2000, SHFSR2000WS