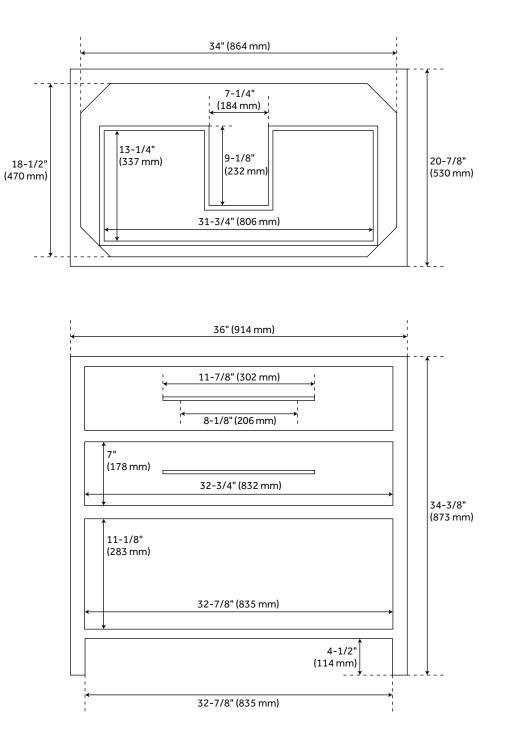

#### FEATURES

Installation Type: Freestanding Features: Soft-Close Hinges Product Finish: Brushed White Material: Mahogany Number of Drawers: 1 Width: 36" Height: 34-3/8" Depth: 20-7/8" Assembly Required: No Number of Shelves: 1 **Dovetail Drawers: Yes** Faucet Included: No Size: 36" Hardware Finish: Satin Nickel Built-In Adjusters: Yes Sink Included: No Vanity Top Included: No Mirror Included: No

#### **ADDITIONAL FEATURES**

- See Installation Instructions for directions to attach the vanity top and sink.
- All dimensions are (± 1/2").
- Wood finish samples available.