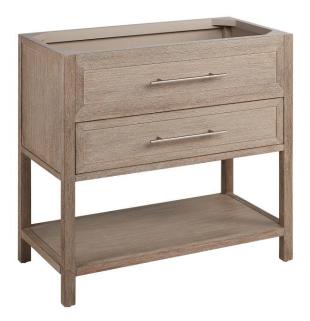

### 36" ROBERTSON CONSOLE VANITY CABINET -BRUSHED WHITE - VANITY CABINET ONLY

SKU: 484772 Code: SH484772

#### FEATURES

Installation Type: Freestanding Features: Soft-Close Hinges Product Finish: Brushed White Material: Mahogany Number of Drawers: 1 Width: 36" Height: 34-3/8" Depth: 20-7/8" Assembly Required: No Number of Shelves: 1 **Dovetail Drawers: Yes** Faucet Included: No Size: 36" Hardware Finish: Satin Nickel Built-In Adjusters: Yes Sink Included: No Vanity Top Included: No Mirror Included: No