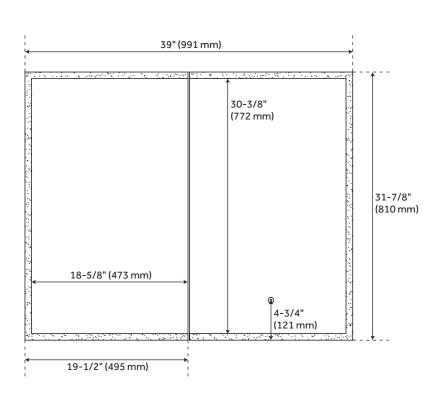

Size: 39"

Mirror Shape: Rectangle Mirror Only Width: 18-5/8" Mirror Only Height: 30-3/8" Rough In: 38-1/8" x 30-3/4" Adjustable Shelves: Yes

Weight: 81

Voltage: INPUT = 120V60Hz / OUTPUT= 12VDC Color Temperature (Kelvin): 3000K-6400K (+/- 300K)

### **ADDITIONAL FEATURES**

- Recess or surface mount.
- Horizontal mounting centers: 1-3/16" 1-3/16" (x2).
- Overall dimensions: 39" W x 31-7/8" H x 5-1/2" D. Mirror only dimensions: 18-5/8" W x 30-3/8" H. Recess opening: 38-1/8" x 30-3/4".
- All dimensions are (± 1/2").
- Mirror touch sensor, tunable LED brightness, and tunable color temperature are included.
- Surface mount and recessed mount capabilities. Surface mount projection from wall is 5-1/2" while recessed mount projection is 5/8".
- Three adjustable interior shelves are included, holding up to 8 lbs each. Entire cabinet can hold up to 95 lbs.