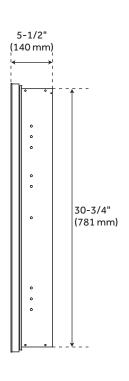

### **ADDITIONAL FEATURES**

- Recess or surface mount.
- Horizontal mounting centers: 1-3/16" 1-3/16" (x2).
- Overall dimensions: 39" W x 31-7/8" H x 5-1/2" D. Mirror only dimensions: 18-5/8" W x 30-3/8" H. Recess opening: 38-1/8" x 30-3/4".
- All dimensions are (± 1/2").
- Mirror touch sensor, tunable LED brightness, and tunable color temperature are included.
- Surface mount and recessed mount capabilities. Surface mount projection from wall is 5-1/2" while recessed mount projection is 5/8".
- Three adjustable interior shelves are included, holding up to 8 lbs each. Entire cabinet can hold up to 95 lbs.