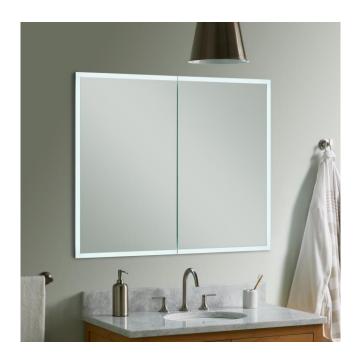

### 39" TIVERTON LIGHTED MEDICINE CABINET WITH TUNABLE LED

SKU: 484932 Code: SH484932

### **FEATURES**

Features: LED Lighted, Mirrored, Frameless

Design: Modern Material: Aluminum Number of Doors: 2

Width: 39" Height: 31-7/8"

Mounting Hardware Included: Yes

Assembly Required: No Number of Shelves: 3 Shape: Rectangle

### **ADDITIONAL FEATURES**

- Recess or surface mount.
- Horizontal mounting centers: 1-3/16" 1-3/16" (x2).
- Overall dimensions: 39" W x 31-7/8" H x 5-1/2" D. Mirror only dimensions: 18-5/8" W x 30-3/8" H. Recess opening: 38-1/8" x 30-3/4".
- All dimensions are (± 1/2").
- Mirror touch sensor, tunable LED brightness, and tunable color temperature are included.
- Surface mount and recessed mount capabilities. Surface mount projection from wall is 5-1/2" while recessed mount projection is 5/8".
- Three adjustable interior shelves are included, holding up to 8 lbs each. Entire cabinet can hold up to 95 lbs.