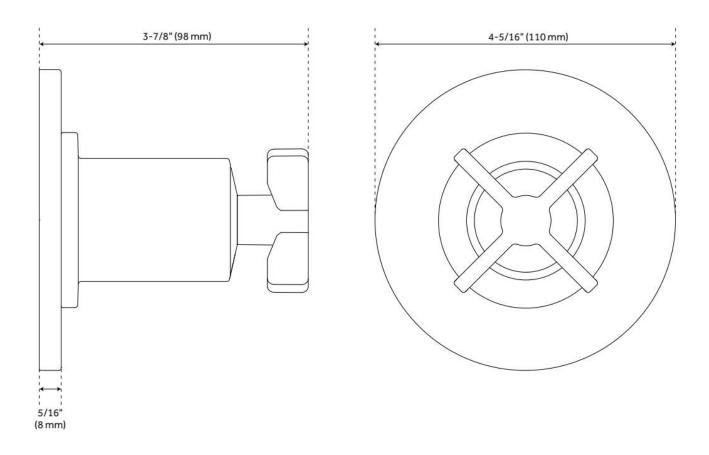

# VASSOR IN-WALL SHOWER DIVERTER

#### SKU: 953802

Code: SHVA9005, SH6101, SH6103, SH488907, SH488937, SH488938

**FEATURES** Material: Metal

ASME A112.18.1/CSA B125.1, ASME A112.18.2/CSA B125.2, Massachusetts Accepted, LISTED ID: SHVA9005\*, SH6101, SH6103

#### **ADDITIONAL FEATURES**

- Metal cross handle.
- Not intended as a shut off valve.
- Wall thickness range: 1" 1-3/4".
- Extension kit available (SH6101EXT).
- Included Rough-in Valve:
  - Six total settings allow for shared water flow between outlets, giving you the ability to use two functions at once.
  - Single-Function CALGreen Diverter Valve Cartridge that restricts water flow to one outlet at a time available. (SH6150)
  - Brass valve body.
  - Ceramic cartridge.
  - Recommended valve installation depth 1-5/8" to 2-3/8".
  - Must be installed in accordance with provided installation instructions