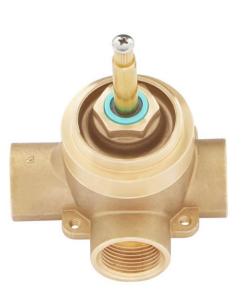

## 3-WAY IN-WALL DIVERTER ROUGH-IN VALVE - 3/4"

SKU: 446519 Code: SH6103

FEATURES Material: Brass Cartridge Type: Ceramic Disc

IAPMO, ASME A112.18.1/CSA B125.1, ASME A112.18.2/CSA B125.2, Massachusetts Accepted, LISTED ID: SH6103

#### **ADDITIONAL FEATURES**

- Six total settings allow for shared water flow between outlets, giving you the ability to use two functions at once.
- Ceramic cartridge.
- Available Single-Function Diverter Valve Cartridge restricts water flow to one outlet at a time.
- Not intended as a shut off valve.
- For installations only requiring 2 outlets, the 3rd outlet may be looped into one of the existing pipes.
- Compatible with Beasley, Berwyn, Boca Raton, Drea, Edenton, Elita, Greyfield, Gunther, Hibiscus, Key West, Lentz, Lexia, Pendleton, Pinecrest, Provincetown, Rigi, Sefina, Vassor and Vilamonte Diverter Trims.