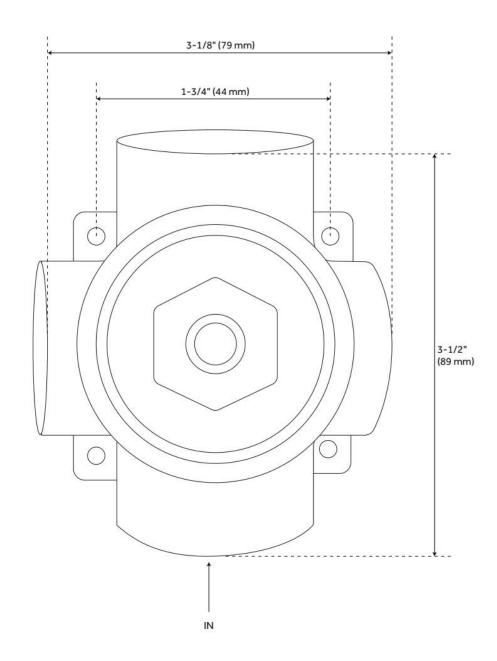

## 3-WAY IN-WALL DIVERTER ROUGH-IN VALVE - 3/4"

SKU: 446519 Code: SH6103

FEATURES Material: Brass Cartridge Type: Ceramic Disc

IAPMO, ASME A112.18.1/CSA B125.1, ASME A112.18.2/CSA B125.2, Massachusetts Accepted, LISTED ID: SH6103

#### **ADDITIONAL FEATURES**

- Six total settings allow for shared water flow between outlets, giving you the ability to use two functions at once.
- Ceramic cartridge.
- Available Single-Function Diverter Valve Cartridge restricts water flow to one outlet at a time.
- Not intended as a shut off valve.
- For installations only requiring 2 outlets, the 3rd outlet may be looped into one of the existing pipes.
- Compatible with Beasley, Berwyn, Boca Raton, Drea, Edenton, Elita, Greyfield, Gunther, Hibiscus, Key West, Lentz, Lexia, Pendleton, Pinecrest, Provincetown, Rigi, Sefina, Vassor and Vilamonte Diverter Trims.