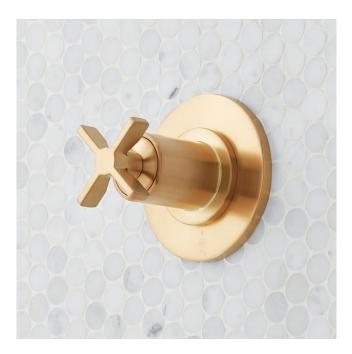

# VASSOR IN-WALL SHOWER DIVERTER

#### SKU: 953802

Code: SHVA9005, SH6101, SH6103, SH488907, SH488937, SH488938

**FEATURES** Material: Metal

ASME A112.18.1/CSA B125.1, ASME A112.18.2/CSA B125.2, Massachusetts Accepted, LISTED ID: SHVA9005\*, SH6101, SH6103

#### **ADDITIONAL FEATURES**

- Metal cross handle.
- Not intended as a shut off valve.
- Wall thickness range: 1" 1-3/4".
- Extension kit available (SH6101EXT).
- Included Rough-in Valve:
  - Six total settings allow for shared water flow between outlets, giving you the ability to use two functions at once.
  - Single-Function CALGreen Diverter Valve Cartridge that restricts water flow to one outlet at a time available. (SH6150)
  - Brass valve body.
  - Ceramic cartridge.
  - Recommended valve installation depth 1-5/8" to 2-3/8".
  - Must be installed in accordance with provided installation instructions