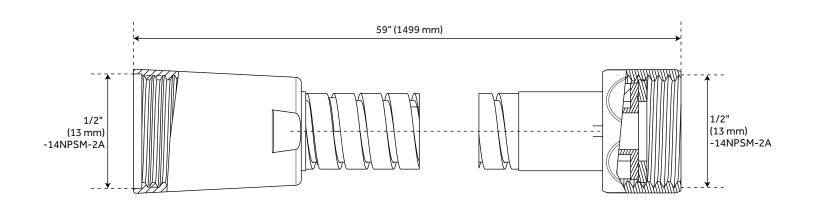

### 60" METAL HAND SHOWER HOSE

Shower Head Spray: Multi-Function

Shower Arm Included: Yes Shower Arm Extension: 4-3/4"

Shower Head IPS: 1/2"
Shower Head Swivel: Yes
Valve Trim Diameter: 6-3/4"
Hand Shower Length: 10-1/2"
Hand Shower Hose Length: 60"
Hand Shower Material: ABS
Diverter Included: Yes