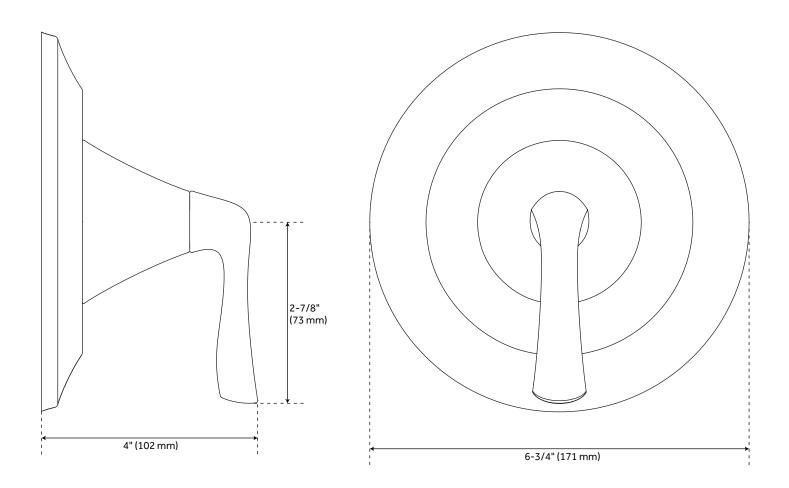

# PROVINCETOWN PRESSURE BALANCE SHOWER VALVE TRIM

Shower Head Spray: Multi-Function

Shower Arm Included: Yes Shower Arm Extension: 4-3/4"

Shower Head IPS: 1/2"
Shower Head Swivel: Yes
Valve Trim Diameter: 6-3/4"
Hand Shower Length: 10-1/2"
Hand Shower Hose Length: 60"
Hand Shower Material: ABS
Diverter Included: Yes