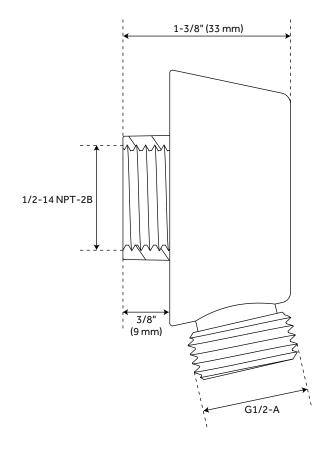

- Pressure balance valve features a one-piece cartridge design for ease of maintenance, back-to-back capability, a ceramic disc cartridge, cast bronze valve body, adjustable temperature limit stop, a quick remove plaster guard, easy mounting brackets and integral stops.
- Ceramic cartridge.
- Diverter valve features a ceramic disc cartridge and brass valve body. Single-Function CALGreen Diverter Valve Cartridge that restricts water flow to one outlet at a time is available. (SH6150)



# PROVINCETOWN PRESSURE BALANCE SHOWER VALVE TRIM



### PROVINCETOWN WALL-MOUNT SHOWER HEAD



### PROVINCETOWN OPTIONAL PRESSURE BALANCE TUB & SHOWER ROUGH-IN VALVE





### LOWDEN MULTIFUNCTION HAND SHOWER





### 60" METAL HAND SHOWER HOSE





## CONTEMPORARY ROUND WATER SUPPLY ELBOW FOR HAND SHOWER





# CONTEMPORARY SLIDE BAR FOR HAND SHOWER



### PROVINCETOWN IN-WALL SHOWER DIVERTER





# PROVINCETOWN OPTIONAL IN-WALL DIVERTER ROUGH-IN VALVE - 3/4"