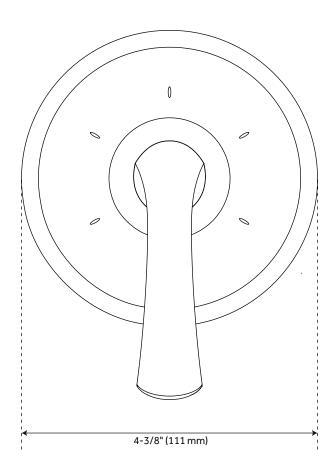

# PROVINCETOWN PRESSURE BALANCE SHOWER VALVE TRIM

#### **FEATURES**

Features: Hand Shower Included, Pressure-Balanced, Rough-In

Included

Assembly Required: Yes Handle Type: Lever

Installation Type: Wall Mount

Shower Head Installation Type: Wall

Number of Shower Heads: 1 Shower Head Diameter: 4-5/8" Shower Head Material: ABS

Shower Head Spray: Multi-Function

Shower Arm Included: Yes Shower Arm Extension: 4-3/4"

Shower Head IPS: 1/2"
Shower Head Swivel: Yes
Valve Trim Diameter: 6-3/4"
Hand Shower Length: 10-1/2"
Hand Shower Hose Length: 60"
Hand Shower Material: ABS
Diverter Included: Yes