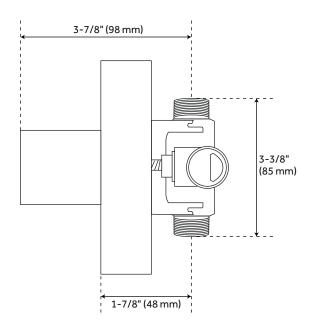

ad and hand held (full spray, massage spray and full & massage spray)
- 60" 72" stretchable metal shower hose.
- Included Rough-in valves:
- Pressure balance valve features a one-piece cartridge design for ease of maintenance, back-to-back capability, a ceramic disc cartridge, cast bronze valve body, adjustable temperature limit stop, a quick remove plaster guard, easy mounting brackets and integral stops.
- Ceramic cartridge.
- Diverter valve features a ceramic disc cartridge and brass valve body. Single-Function CALGreen Diverter Valve Cartridge that restricts water flow to one outlet at a time is available. (SH6150)



# PROVINCETOWN PRESSURE BALANCE SHOWER VALVE TRIM



### PROVINCETOWN WALL-MOUNT SHOWER HEAD



### PROVINCETOWN OPTIONAL PRESSURE BALANCE TUB & SHOWER ROUGH-IN VALVE





### LOWDEN MULTIFUNCTION HAND SHOWER





### 60" METAL HAND SHOWER HOSE





## CONTEMPORARY ROUND WATER SUPPLY ELBOW FOR HAND SHOWER





# CONTEMPORARY SLIDE BAR FOR HAND SHOWER



### PROVINCETOWN IN-WALL SHOWER DIVERTER





# PROVINCETOWN OPTIONAL IN-WALL DIVERTER ROUGH-IN VALVE - 3/4"