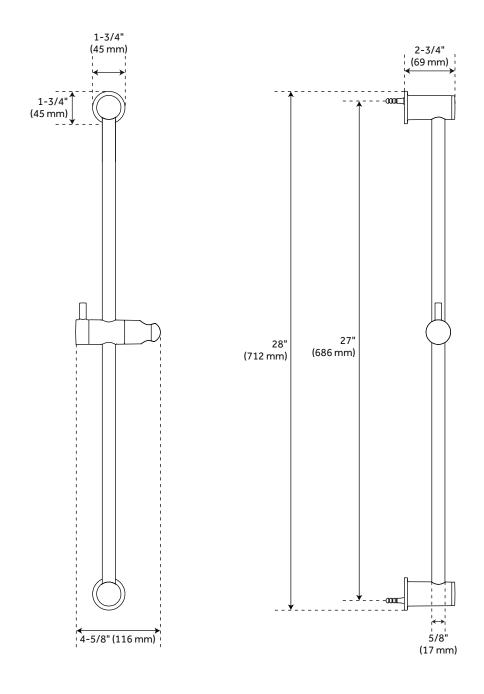

cartridge design for ease of maintenance, back-to-back capability, a ceramic disc cartridge, cast bronze valve body, adjustable temperature limit stop, a quick remove plaster guard, easy mounting brackets and integral stops.
- Ceramic cartridge.
- Diverter valve features a ceramic disc cartridge and brass valve body. Single-Function CALGreen Diverter Valve Cartridge that restricts water flow to one outlet at a time is available. (SH6150)



# PROVINCETOWN PRESSURE BALANCE SHOWER VALVE TRIM



### PROVINCETOWN WALL-MOUNT SHOWER HEAD



### PROVINCETOWN OPTIONAL PRESSURE BALANCE TUB & SHOWER ROUGH-IN VALVE





### LOWDEN MULTIFUNCTION HAND SHOWER





### 60" METAL HAND SHOWER HOSE





## CONTEMPORARY ROUND WATER SUPPLY ELBOW FOR HAND SHOWER





# CONTEMPORARY SLIDE BAR FOR HAND SHOWER



### PROVINCETOWN IN-WALL SHOWER DIVERTER





# PROVINCETOWN OPTIONAL IN-WALL DIVERTER ROUGH-IN VALVE - 3/4"