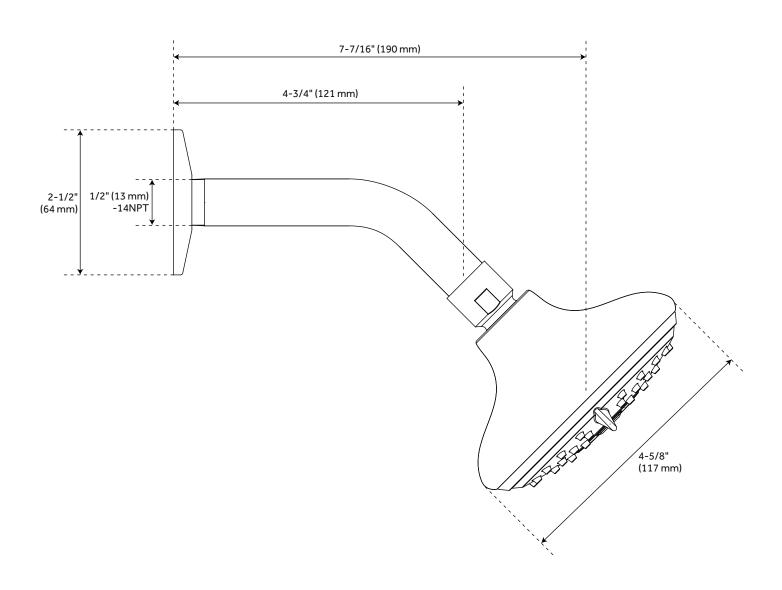

### PROVINCETOWN WALL-MOUNT SHOWER HEAD

Shower Head Spray: Multi-Function

Shower Arm Included: Yes Shower Arm Extension: 4-3/4"

Shower Head IPS: 1/2"
Shower Head Swivel: Yes
Valve Trim Diameter: 6-3/4"
Hand Shower Length: 10-1/2"
Hand Shower Hose Length: 60"
Hand Shower Material: ABS
Diverter Included: Yes