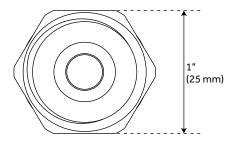

" stretchable metal shower hose.
- Included Rough-in valves:
- Pressure balance valve features a one-piece cartridge design for ease of maintenance, back-to-back capability, a ceramic disc cartridge, cast bronze valve body, adjustable temperature limit stop, a quick remove plaster guard, easy mounting brackets and integral stops.
- Ceramic cartridge.
- Diverter valve features a ceramic disc cartridge and brass valve body. Single-Function CALGreen Diverter Valve Cartridge that restricts water flow to one outlet at a time is available. (SH6150)



# PROVINCETOWN PRESSURE BALANCE SHOWER VALVE TRIM



### PROVINCETOWN WALL-MOUNT SHOWER HEAD



### PROVINCETOWN OPTIONAL PRESSURE BALANCE TUB & SHOWER ROUGH-IN VALVE





### LOWDEN MULTIFUNCTION HAND SHOWER





### 60" METAL HAND SHOWER HOSE





## CONTEMPORARY ROUND WATER SUPPLY ELBOW FOR HAND SHOWER





# CONTEMPORARY SLIDE BAR FOR HAND SHOWER



### PROVINCETOWN IN-WALL SHOWER DIVERTER





# PROVINCETOWN OPTIONAL IN-WALL DIVERTER ROUGH-IN VALVE - 3/4"