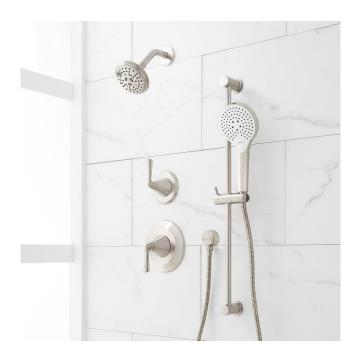

### PROVINCETOWN PRESSURE BALANCE SHOWER SYSTEM WITH SLIDE BAR AND HAND SHOWER

SKU: 953884

Code: SHPR8020G, SH4001, SHHS4120G, SHH1010, SHWE2040, SHSB3040, SHPR9005N, SH6103

ASME A112.18.1/CSA B125.1 ASSE 1016 Type P ICC/ANSI A117.1 Massachusetts Accepted

#### **FEATURES**

Features: Hand Shower Included, Pressure-Balanced, Rough-In

Included

Assembly Required: Yes Handle Type: Lever

Installation Type: Wall Mount

Shower Head Installation Type: Wall

Number of Shower Heads: 1 Shower Head Diameter: 4-5/8" Shower Head Material: ABS

Shower Head Spray: Multi-Function

Shower Arm Included: Yes Shower Arm Extension: 4-3/4"

Shower Head IPS: 1/2"
Shower Head Swivel: Yes
Valve Trim Diameter: 6-3/4"
Hand Shower Length: 10-1/2"
Hand Shower Hose Length: 60"
Hand Shower Material: ABS
Diverter Included: Yes

#### **ADDITIONAL FEATURES**

- Metal lever handles.
- 3 function showerhead and hand held (full spray, massage spray and full & massage spray)
- 60" 72" stretchable metal shower hose.
- Included Rough-in valves:
- Pressure balance valve features a one-piece cartridge design for ease of maintenance, back-to-back capability, a ceramic disc cartridge, cast bronze valve body, adjustable temperature limit stop, a quick remove plaster guard, easy mounting brackets and integral stops.
- Ceramic cartridge.
- Diverter valve features a ceramic disc cartridge and brass valve body. Single-Function CALGreen Diverter Valve Cartridge that restricts water flow to one outlet at a time is available. (SH6150)