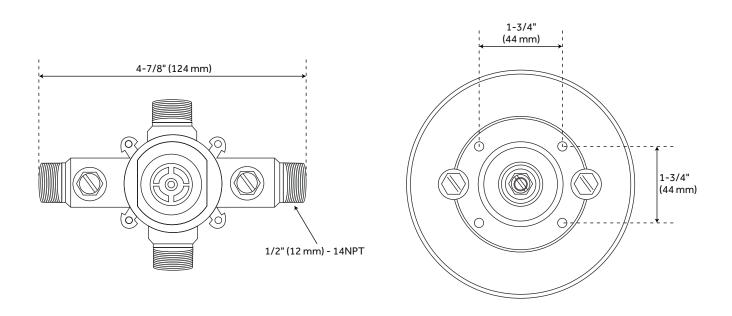

head and hand held (full spray, massage spray and full & massage spray)
- 60" 72" stretchable metal shower hose.
- Included Rough-in valves:
- Pressure balance valve features a one-piece cartridge design for ease of maintenance, back-to-back capability, a ceramic disc cartridge, cast bronze valve body, adjustable temperature limit stop, a quick remove plaster guard, easy mounting brackets and integral stops.
- Ceramic cartridge.
- Diverter valve features a ceramic disc cartridge and brass valve body. Single-Function CALGreen Diverter Valve Cartridge that restricts water flow to one outlet at a time is available. (SH6150)



# PROVINCETOWN PRESSURE BALANCE SHOWER VALVE TRIM



### PROVINCETOWN WALL-MOUNT SHOWER HEAD



### PROVINCETOWN OPTIONAL PRESSURE BALANCE TUB & SHOWER ROUGH-IN VALVE





### LOWDEN MULTIFUNCTION HAND SHOWER





### 60" METAL HAND SHOWER HOSE





## CONTEMPORARY ROUND WATER SUPPLY ELBOW FOR HAND SHOWER





# CONTEMPORARY SLIDE BAR FOR HAND SHOWER



### PROVINCETOWN IN-WALL SHOWER DIVERTER





# PROVINCETOWN OPTIONAL IN-WALL DIVERTER ROUGH-IN VALVE - 3/4"