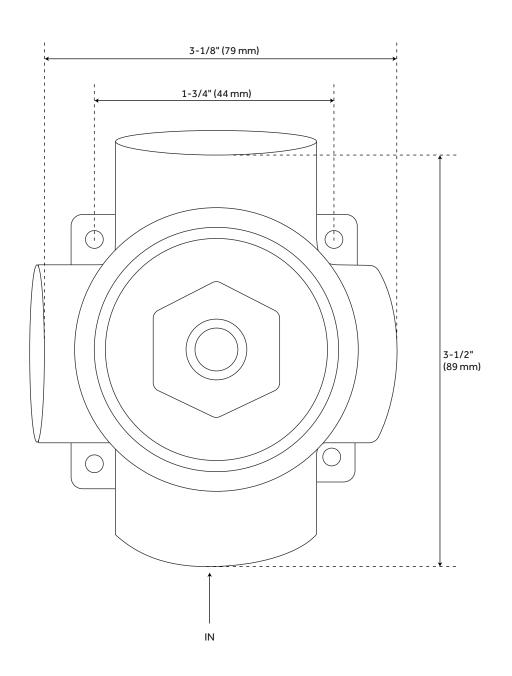

### PROVINCETOWN OPTIONAL PRESSURE BALANCE TUB & SHOWER ROUGH-IN VALVE

#### **ADDITIONAL FEATURES**

- Metal lever handles.
- 3 function showerhead and hand held (full spray, massage spray and full & massage spray)
- 60" 72" stretchable metal shower hose.
- Included Rough-in valves:
- Pressure balance valve features a one-piece cartridge design for ease of maintenance, back-to-back capability, a ceramic disc cartridge, cast bronze valve body, adjustable temperature limit stop, a quick remove plaster guard, easy mounting brackets and integral stops.
- Ceramic cartridge.
- Diverter valve features a ceramic disc cartridge and brass valve body. Single-Function CALGreen Diverter Valve Cartridge that restricts water flow to one outlet at a time is available. (SH6150)