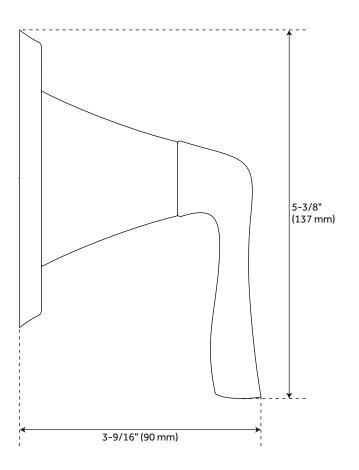

# PROVINCETOWN PRESSURE BALANCE SHOWER VALVE TRIM

#### **FEATURES**

Features: Hand Shower Included, Pressure-Balanced, Rough-In

Included

Assembly Required: Yes Handle Type: Lever

Installation Type: Wall Mount

Shower Head Installation Type: Wall

Number of Shower Heads: 1 Shower Head Diameter: 4-5/8" Shower Head Material: ABS

Shower Head Spray: Multi-Function

Shower Arm Included: Yes Shower Arm Extension: 4-3/4"

Shower Head IPS: 1/2"
Shower Head Swivel: Yes
Valve Trim Diameter: 6-3/4"
Hand Shower Length: 10-1/2"
Hand Shower Hose Length: 60"
Hand Shower Material: ABS
Diverter Included: Yes