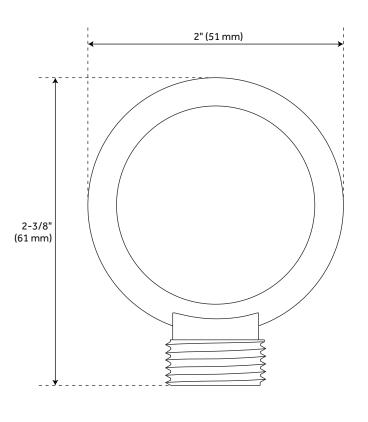

Pressure balance valve features a one-piece cartridge design for ease of maintenance, back-to-back capability, a ceramic disc cartridge, cast bronze valve body, adjustable temperature limit stop, a quick remove plaster guard, easy mounting brackets and integral stops.
- Ceramic cartridge.
- Diverter valve features a ceramic disc cartridge and brass valve body. Single-Function CALGreen Diverter Valve Cartridge that restricts water flow to one outlet at a time is available. (SH6150)



# PROVINCETOWN PRESSURE BALANCE SHOWER VALVE TRIM



### PROVINCETOWN WALL-MOUNT SHOWER HEAD



### PROVINCETOWN OPTIONAL PRESSURE BALANCE TUB & SHOWER ROUGH-IN VALVE





### LOWDEN MULTIFUNCTION HAND SHOWER





### 60" METAL HAND SHOWER HOSE





## CONTEMPORARY ROUND WATER SUPPLY ELBOW FOR HAND SHOWER





# CONTEMPORARY SLIDE BAR FOR HAND SHOWER



### PROVINCETOWN IN-WALL SHOWER DIVERTER





# PROVINCETOWN OPTIONAL IN-WALL DIVERTER ROUGH-IN VALVE - 3/4"