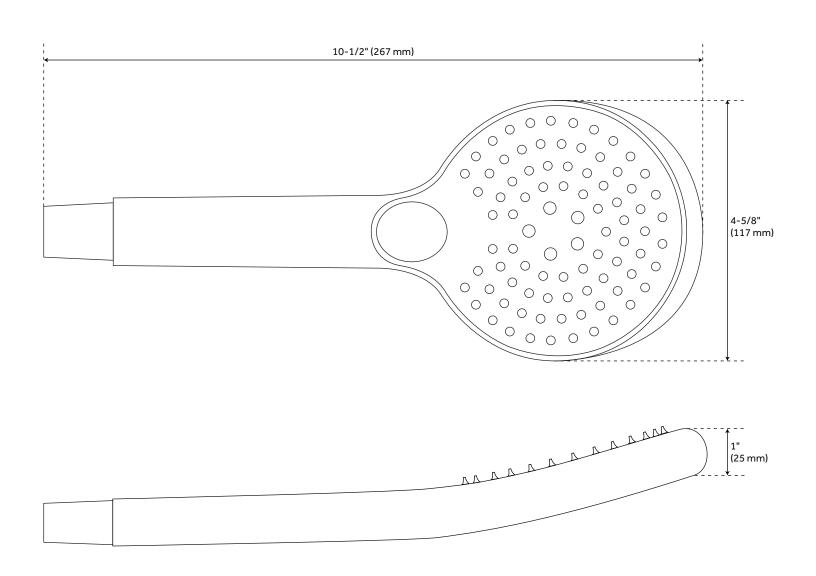

### LOWDEN MULTIFUNCTION HAND SHOWER

Shower Head Spray: Multi-Function

Shower Arm Included: Yes Shower Arm Extension: 4-3/4"

Shower Head IPS: 1/2"
Shower Head Swivel: Yes
Valve Trim Diameter: 6-3/4"
Hand Shower Length: 10-1/2"
Hand Shower Hose Length: 60"
Hand Shower Material: ABS
Diverter Included: Yes