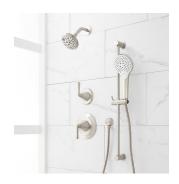

### PROVINCETOWN PRESSURE BALANCE SHOWER SYSTEM WITH SLIDE BAR AND HAND SHOWER

SKU: 953884

Code: SHPR8020G, SH4001, SHHS4120G, SHH1010, SHWE2040, SHSB3040, SHPR9005N, SH6103

ASME A112.18.1/CSA B125.1 ASSE 1016 Type P ICC/ANSI A117.1 Massachusetts Accepted

#### **FEATURES**

Features: Hand Shower Included, Pressure-Balanced, Rough-In

Included

Assembly Required: Yes Handle Type: Lever

Installation Type: Wall Mount

Shower Head Installation Type: Wall

Number of Shower Heads: 1 Shower Head Diameter: 4-5/8" Shower Head Material: ABS

Shower Head Spray: Multi-Function

Shower Arm Included: Yes Shower Arm Extension: 4-3/4"

Shower Head IPS: 1/2"
Shower Head Swivel: Yes
Valve Trim Diameter: 6-3/4"
Hand Shower Length: 10-1/2"
Hand Shower Hose Length: 60"
Hand Shower Material: ABS
Diverter Included: Yes

#### **ADDITIONAL FEATURES**

- Metal lever handles.
- 3 function showerhead and hand held (full spray, massage spray and full & massage spray)
- 60" 72" stretchable metal shower hose.
- Included Rough-in valves:
- Pressure balance valve features a one-piece cartridge design for ease of maintenance, back-to-back capability, a ceramic disc cartridge, cast bronze valve body, adjustable temperature limit stop, a quick remove plaster guard, easy mounting brackets and integral stops.
- Ceramic cartridge.
- Diverter valve features a ceramic disc cartridge and brass valve body. Single-Function CALGreen Diverter Valve Cartridge that restricts water flow to one outlet at a time is available. (SH6150)