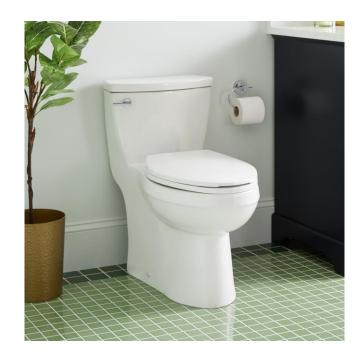

## BRINSTEAD ONE-PIECE ELONGATED SKIRTED TOILET

SKU: 953868

Code: SHBS241S,SHBDS201,SH429

#### **FEATURES**

Product Finish: White Material: Porcelain Length: 16-1/4" Height: 28-1/4" Depth: 29"

Handle Type: Lever Rough In: 12"

Bowl Shape: Elongated Bowl Height: 16-1/4" Gallons Per Flush: 1.28

ASME A112.19.2/CSA B45.1

### **ADDITIONAL FEATURES**

- Skirted bowl with concealed trapway.
- High efficiency toilet uses 20% less water than standard toilets.
- Toilet is compatible with Aldridge bidet seat.

REVISED 4/19/2023