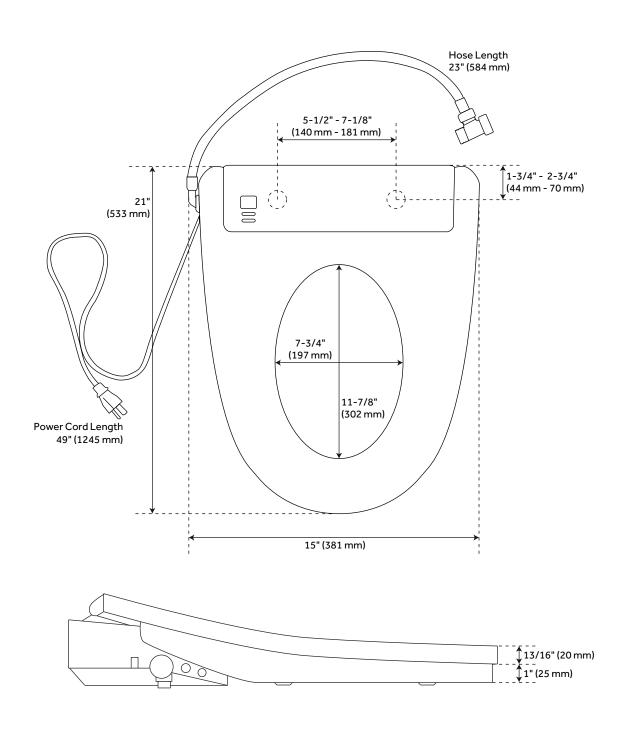

# OPTIONAL ELONGATED ELECTRONIC BIDET TOILET SEAT

All dimensions and specifications are nominal and may vary. Use actual products for accuracy in critical situations.