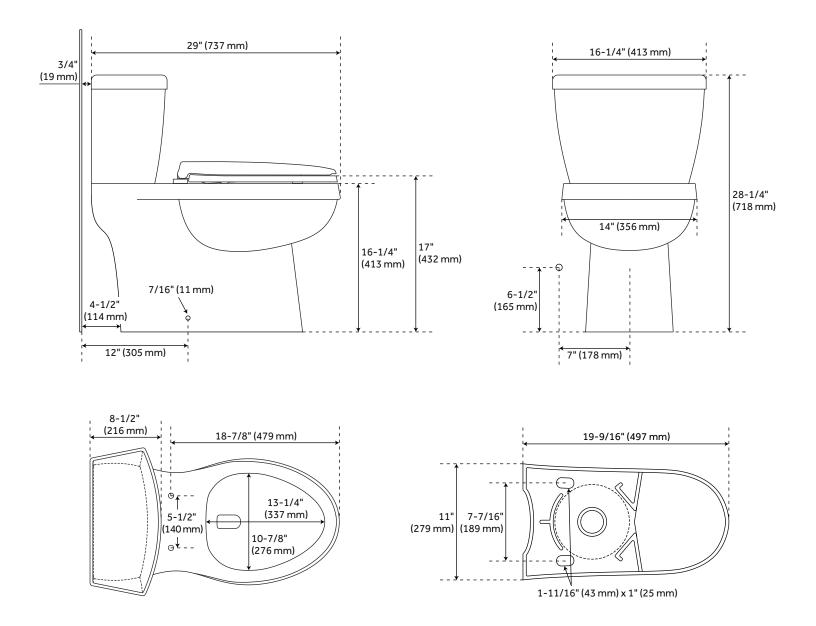

#### **FEATURES**

Product Finish: White Material: Porcelain Length: 16-1/4" Height: 28-1/4" Depth: 29"

Handle Type: Lever Rough In: 12"

Bowl Shape: Elongated Bowl Height: 16-1/4" Gallons Per Flush: 1.28

ASME A112.19.2/CSA B45.1

## BRINSTEAD ONE-PIECE ELONGATED SKIRTED TOILET

All dimensions and specifications are nominal and may vary. Use actual products for accuracy in critical situations.