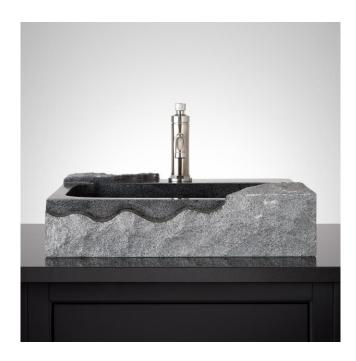

## ARDWICK RECTANGULAR GRANITE VESSEL SINK - BLUE GRAY

SKU: 484616 Code: SH484616

CSA B45.8/IAPMO Z403 Massachusetts Accepted LISTED ID: SH129095

### **FEATURES**

Installation Type: Vessel

Product Finish: Blue Gray Granite

Length: 21-3/4" Width: 16-1/4" Height: 5-1/2"

Sink Shape: Rectangle Number of Basins: 1 Sink Installation: Vessel Product Color: Natural Stone Faucet Centers: Single-Hole

### **ADDITIONAL FEATURES**

- Polished interior with chiseled exterior.
- To clean, use a few drops of mild cleanser, rinse with water and wipe dry.
- Seal stone with StoneTech sealer before use for maximum performance.
- All dimensions are +/- 1".
- When purchasing a vessel sink faucet, ensure the height to spout and spout reach will accommodate your sink.
- Each item is carved from natural stone and will feature individual variations in color, shade, and veining.