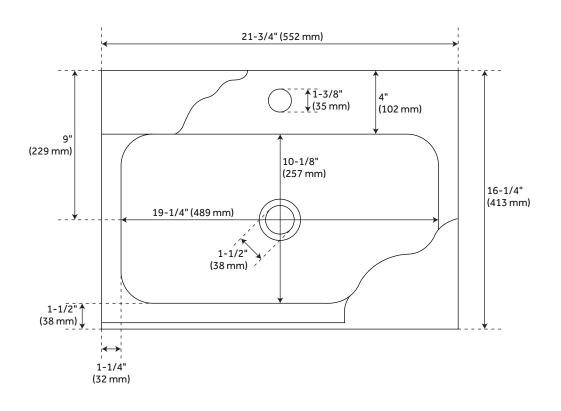

### **FEATURES**

Installation Type: Vessel

Product Finish: Blue Gray Granite

Length: 21-3/4" Width: 16-1/4" Height: 5-1/2"

Sink Shape: Rectangle Number of Basins: 1 Sink Installation: Vessel Product Color: Natural Stone Faucet Centers: Single-Hole

Overflow Hole: No
Item Weight (lbs.): 103
Basin Length: 19-1/4"
Basin Width: 10-1/8"
Basin Depth: 3-1/2"
Fits Drain Hole Size: 1-1/2"
Exterior Treatment: Chiseled
Interior Treatment: Smooth

Drain Included: No Faucet Included: No Sink Material: Granite