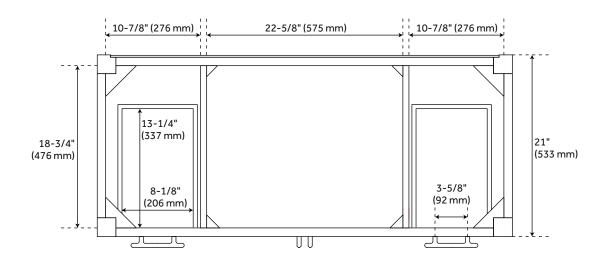

#### **FEATURES**

Installation Type: Freestanding

Features: Soft-Close Hinges; Matching Mirror

Product Finish: Bright White

Material: Wood Number of Doors: 2 Number of Drawers: 6

Width: 48" Height: 34-3/8" Depth: 21"

#### **ADDITIONAL FEATURES**

- See Installation Instructions for directions to attach the vanity top and sink.
- All dimensions are (± 1/2").
- Wood finish samples available.

REVISED 2/13/2023