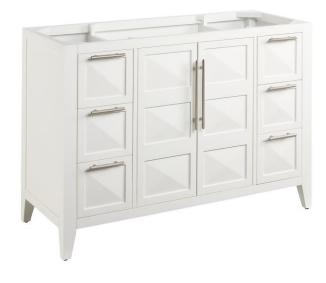

### 48" HOLMESDALE VANITY - BRIGHT WHITE

SKU: 484515 Code: SH484515

#### **FEATURES**

Installation Type: Freestanding

Features: Soft-Close Hinges; Matching Mirror

Product Finish: Bright White

Material: Wood Number of Doors: 2 Number of Drawers: 6

Width: 48" Height: 34-3/8" Depth: 21"

Assembly Required: No Dovetail Drawers: Yes Number of Basins: 1

Vanity Top Options: No Top Faucet Centers: No Faucet Hole

Faucet Included: No

Size: 48"

Hardware Finish: Satin Nickel

Built-In Adjusters: Yes Sink Included: No Vanity Top Included: No