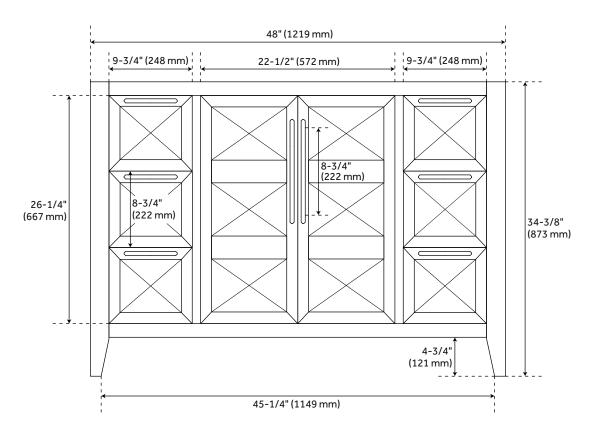

#### **FEATURES**

Installation Type: Freestanding

Features: Soft-Close Hinges; Matching Mirror

Product Finish: Bright White

Material: Wood Number of Doors: 2 Number of Drawers: 6

Width: 48" Height: 34-3/8" Depth: 21"

#### **ADDITIONAL FEATURES**

- See Installation Instructions for directions to attach the vanity top and sink.
- All dimensions are (± 1/2").
- Wood finish samples available.

REVISED 2/13/2023