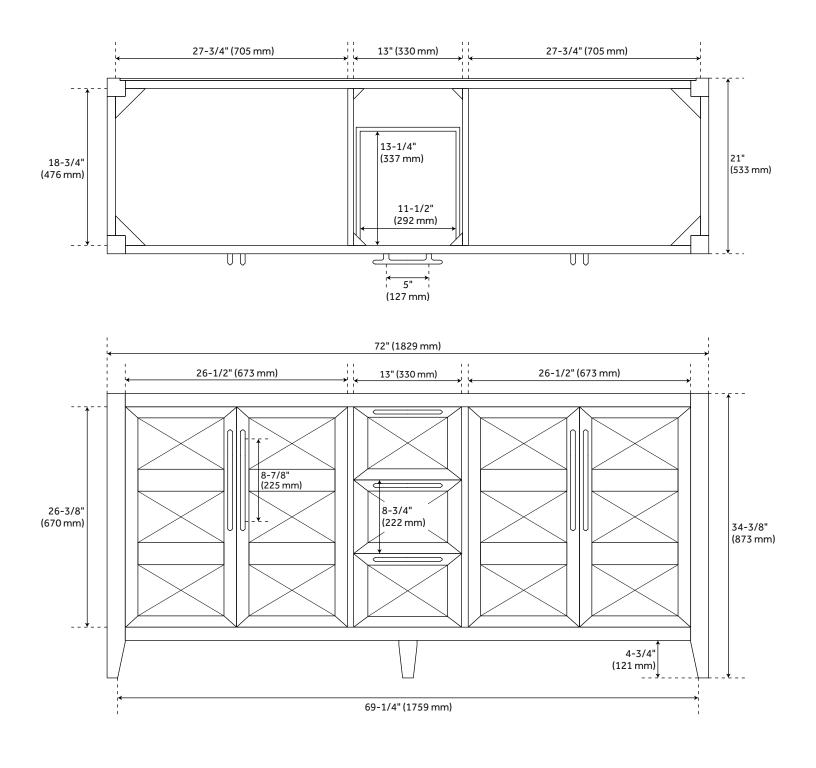

## FEATURES

Installation Type: Freestanding Features: Soft-Close Hinges; Matching Mirror Product Finish: Black Material: Wood Number of Doors: 4 Number of Drawers: 3 Width: 72" Height: 34-3/8" Depth: 21" Assembly Required: No **Dovetail Drawers: Yes** Number of Basins: 2 Vanity Top Options: No Top Faucet Centers: No Faucet Hole Faucet Included: No Size: 72" Hardware Finish: Gunmetal Built-In Adjusters: Yes Sink Included: No Vanity Top Included: No Backsplash: No Mirror Included: No Recommended Accessories: 9371978, 10054811

## **ADDITIONAL FEATURES**

- See Installation Instructions for directions to attach the vanity top and sink.
- All dimensions are (± 1/2").
- Wood finish samples available.

All dimensions and specifications are nominal and may vary. Use actual products for accuracy in critical situations.