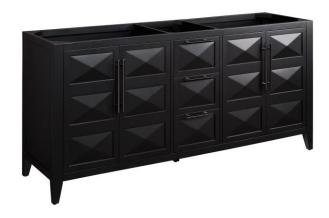

## 72" HOLMESDALE VANITY - BLACK

SKU: 484514 Code: SH484514

## FEATURES

Installation Type: Freestanding Features: Soft-Close Hinges; Matching Mirror Product Finish: Black Material: Wood Number of Doors: 4 Number of Drawers: 3 Width: 72" Height: 34-3/8" Depth: 21" Assembly Required: No **Dovetail Drawers: Yes** Number of Basins: 2 Vanity Top Options: No Top Faucet Centers: No Faucet Hole Faucet Included: No Size: 72" Hardware Finish: Gunmetal Built-In Adjusters: Yes Sink Included: No Vanity Top Included: No Backsplash: No Mirror Included: No Recommended Accessories: 9371978, 10054811