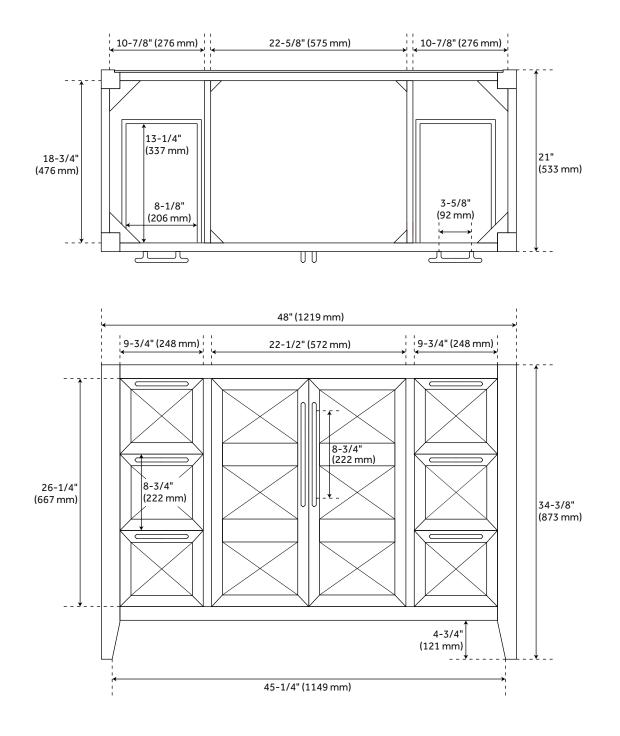

## 48" HOLMESDALE VANITY - BLACK

SKU: 484513 Code: SH484513

## **ADDITIONAL FEATURES**

- See Installation Instructions for directions to attach the vanity top and sink.
- All dimensions are (± 1/2").
- Wood finish samples available.

All dimensions and specifications are nominal and may vary. Use actual products for accuracy in critical situations.