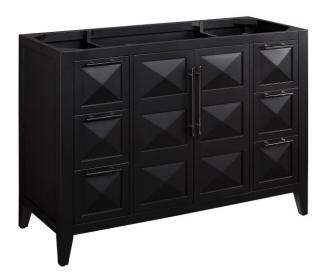

## 48" HOLMESDALE VANITY - BLACK

SKU: 484513 Code: SH484513

## FEATURES

Installation Type: Freestanding Features: Soft-Close Hinges; Matching Mirror Product Finish: Black Material: Wood Number of Doors: 2 Number of Drawers: 6 Width: 48" Height: 34-3/8" Depth: 21" Assembly Required: No **Dovetail Drawers: Yes** Number of Basins: 1 Vanity Top Options: No Top Faucet Centers: No Faucet Hole Faucet Included: No Size: 48" Hardware Finish: Gunmetal **Built-In Adjusters: Yes** Sink Included: No Vanity Top Included: No Backsplash: No Mirror Included: No Recommended Accessories: 9371978, 10054809