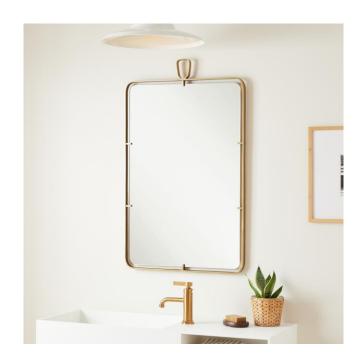

### MARTINELLI ROUNDED RECTANGLE DECORATIVE VANITY MIRROR

SKU: 953829

#### **FEATURES**

Features: French Cleat Design: Modern Width: 24" Height: 39-5/8" Depth: 1"

Mounting Hardware Included: Yes Mounting Hardware Concealed: Yes

Assembly Required: No Mirror Only Width: 22-1/4" Mirror Only Height: 34-1/8"

### **ADDITIONAL FEATURES**

• Beveled edge mirror.

REVISED 12/21/2022