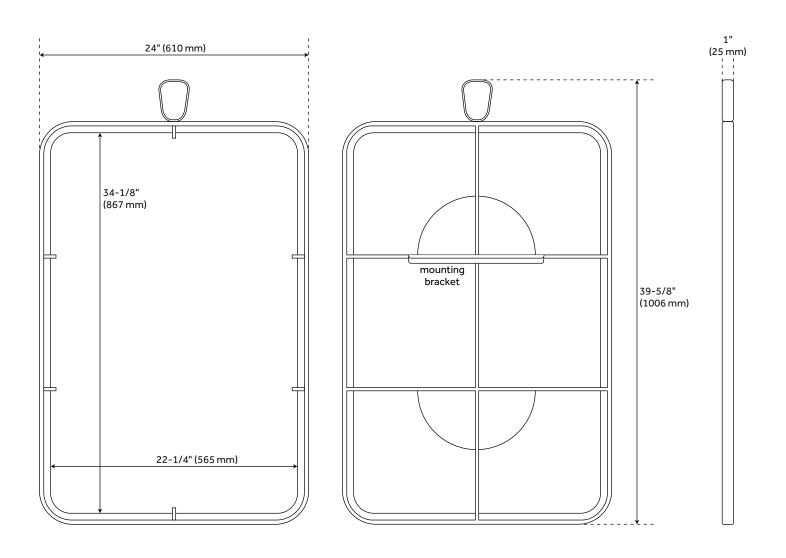

#### **FEATURES**

Features: French Cleat Design: Modern Width: 24" Height: 39-5/8" Depth: 1"

Mounting Hardware Included: Yes Mounting Hardware Concealed: Yes

Assembly Required: No Mirror Only Width: 22-1/4" Mirror Only Height: 34-1/8"

# MARTINELLI ROUNDED RECTANGLE DECORATIVE VANITY MIRROR

All dimensions and specifications are nominal and may vary. Use actual products for accuracy in critical situations.