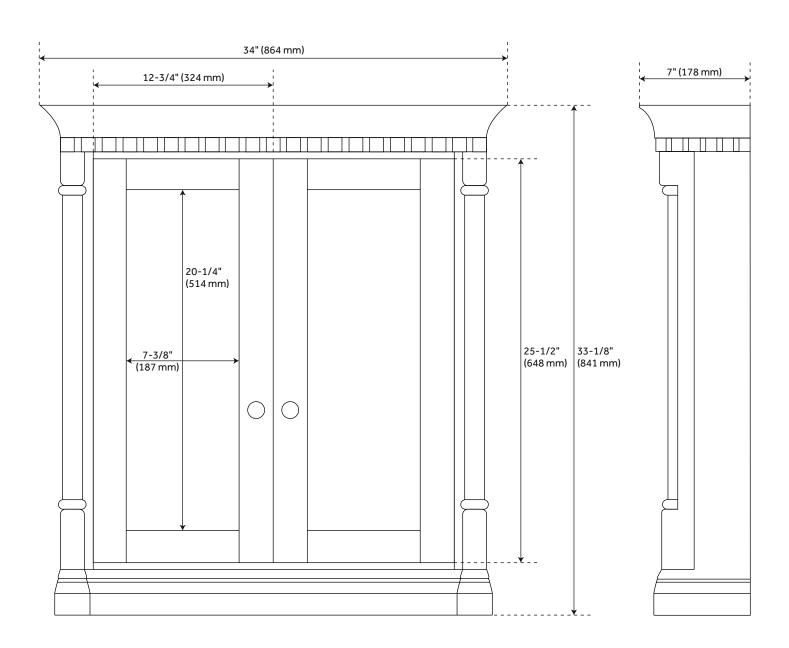

### **ADDITIONAL FEATURES**

- Durable French cleat mounting system included.
- 24" Medicine Cabinet overall dimensions: 24-1/8" W x 33-1/8" H x 7" D. Mirror only dimensions: 10-1/8" W x 20-1/4" H.
- 36" Medicine Cabinet overall dimensions: 34" W x 33-1/8" H x 7" D. Mirror only dimensions: 7-3/8" W x 20-1/4" H.
- All dimensions are (± 1/2").
- Wood finish samples available.

# 34" CLAUDIA MEDICINE CABINET - WHITE

All dimensions and specifications are nominal and may vary. Use actual products for accuracy in critical situations.