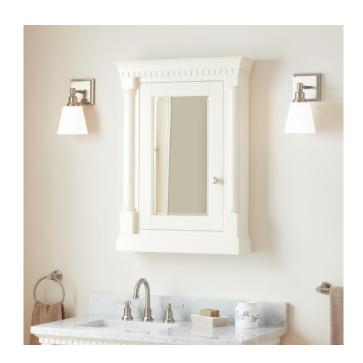

## **CLAUDIA MEDICINE CABINET - WHITE**

SKU: 953834

Code: SH484249, SH484250

#### **FEATURES**

Installation Type: Surface Mount

Features: Mirrored Design: Traditional Product Finish: White Material: Mahogany

Mounting Hardware Included: Yes

Assembly Required: No Number of Shelves: 3 Shape: Rectangle

Mirror Shape: Rectangle Door Opens: Right-hand Adjustable Shelves: Yes

REVISED 1/31/2024