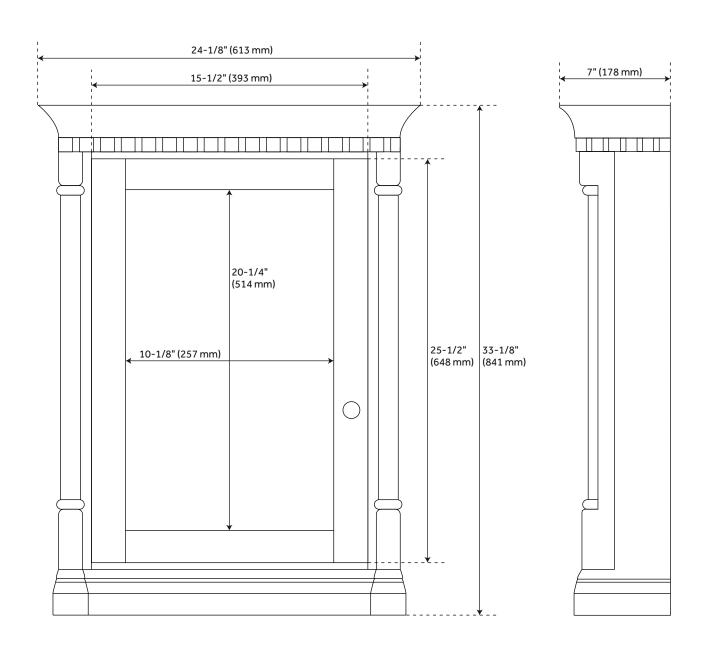

### **ADDITIONAL FEATURES**

- Durable French cleat mounting system included.
- 24" Medicine Cabinet overall dimensions: 24-1/8" W x 33-1/8" H x 7" D. Mirror only dimensions: 10-1/8" W x 20-1/4" H.
- 36" Medicine Cabinet overall dimensions: 34" W x 33-1/8" H x 7" D. Mirror only dimensions: 7-3/8" W x 20-1/4" H.
- All dimensions are (± 1/2").
- Wood finish samples available.

# 24" CLAUDIA MEDICINE CABINET - WHITE

All dimensions and specifications are nominal and may vary. Use actual products for accuracy in critical situations.