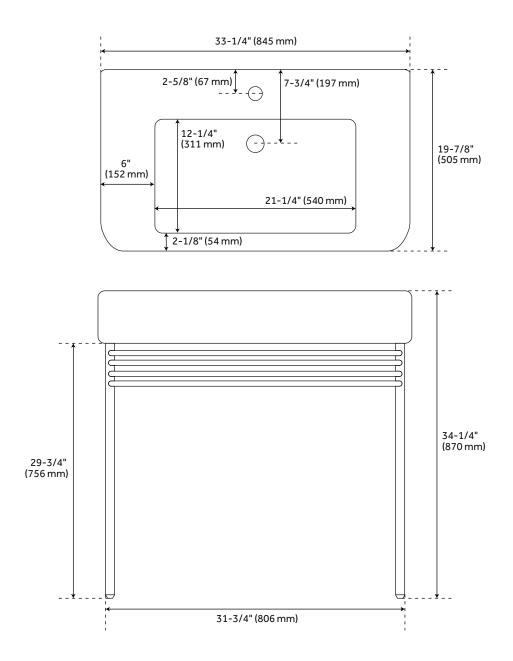

#### FEATURES

Installation Type: Wallmount Length: 33-1/4" Width: 19-7/8" Height: 34-1/4" Sink Shape: Rectangle Number of Basins: 1 **Overflow Hole: Yes** Basin Length: 21-1/4" Basin Width: 12-1/4" Basin Depth: 4-1/4" Water Depth To Overflow: 2-3/4" Rim Thickness: 2-1/8" Fits Drain Hole Size: 1-1/2" **Exterior Treatment: Smooth** Interior Treatment: Smooth Drain Included: No Faucet Included: No Sink Material: Porcelain Weight: 8

## 34" BURLESON PORCELAIN CONSOLE SINK WITH BRASS STAND

SKU: 953747 Code: SH483607, SH483608

**ADDITIONAL FEATURES** 

- 1" OD brass tubing.
- Front Rim is 2-1/8", Sides 6" and Back 5-1/2".