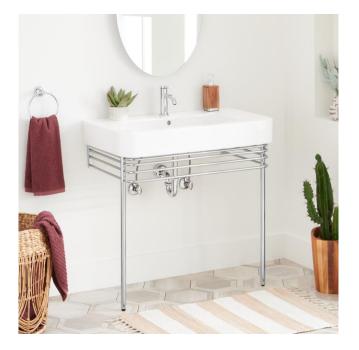

### 34" BURLESON PORCELAIN CONSOLE SINK WITH BRASS STAND

SKU: 953747 Code: SH483607, SH483608

#### FEATURES

Installation Type: Wallmount Length: 33-1/4" Width: 19-7/8" Height: 34-1/4" Sink Shape: Rectangle Number of Basins: 1 **Overflow Hole: Yes** Basin Length: 21-1/4" Basin Width: 12-1/4" Basin Depth: 4-1/4" Water Depth To Overflow: 2-3/4" Rim Thickness: 2-1/8" Fits Drain Hole Size: 1-1/2" **Exterior Treatment: Smooth** Interior Treatment: Smooth Drain Included: No Faucet Included: No Sink Material: Porcelain Weight: 8

## 34" BURLESON PORCELAIN CONSOLE SINK WITH BRASS STAND

SKU: 953747 Code: SH483607, SH483608

**ADDITIONAL FEATURES** 

- 1" OD brass tubing.
- Front Rim is 2-1/8", Sides 6" and Back 5-1/2".