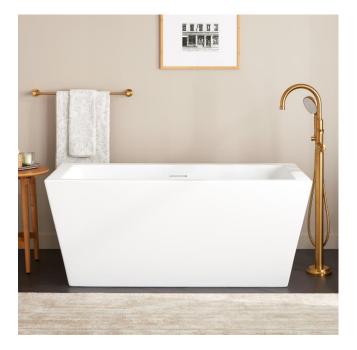

## 59" MAYIM ACRYLIC FREESTANDING TUB - MATTE WHITE

SKU: 953622-59

CODES/STANDARDS CSA B45.5/IAPMO Z124

## FEATURES

Features: Integral Drain & Overflow Design: Modern Product Finish: Matte White Length: 59" Width: 31-1/2" Height: 23-5/8" Water Depth To Overflow: 16" **Exterior Treatment: Matte** Interior Treatment: Matte Drain Included: Yes Drain Finish: White Faucet Included: No Shape: Oval Tub Overflow: Yes Integral Drain & Overflow: Yes Tub Material: Acrylic Tub Interior Length: 38-5/8" Tub Interior Width: 20-1/2" Tap Deck: No Faucet Drillings: No Drillings **Built-In Adjusters: Yes** Tub Weight Uncrated (lbs): 121 Tub Weight Crated (lbs): 261 Blower: No