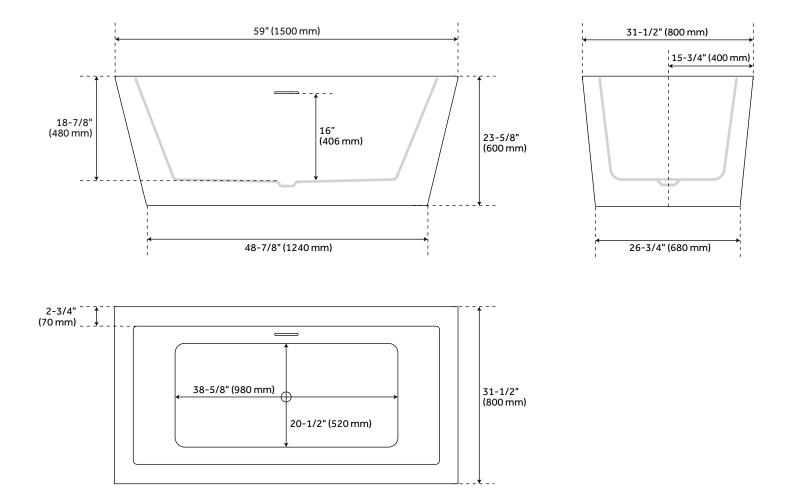

## FEATURES

Features: Integral Drain & Overflow Design: Modern Product Finish: Matte White Length: 59" Width: 31-1/2" Height: 23-5/8" Water Depth To Overflow: 16" **Exterior Treatment: Matte** Interior Treatment: Matte Drain Included: Yes Drain Finish: White Faucet Included: No Shape: Oval Tub Overflow: Yes Integral Drain & Overflow: Yes Tub Material: Acrylic Tub Interior Length: 38-5/8" Tub Interior Width: 20-1/2" Tap Deck: No Faucet Drillings: No Drillings **Built-In Adjusters: Yes** Tub Weight Uncrated (lbs): 121 Tub Weight Crated (lbs): 261 Blower: No