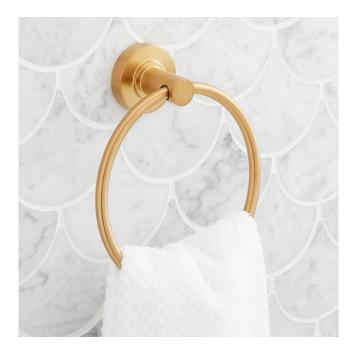

## LEXIA TOWEL RING

SKU: 953786 Code: SHLETR, SH488910

## FEATURES

Installation Type: Wall Mount Design: Modern Material: Metal Length: 6-5/16" Height: 7-1/8" Depth: 2-1/4" Base Plate Diameter: 2-3/16" Mounting Hardware Included: Yes Mounting Hardware Concealed: Yes Assembly Required: No Number of Rails: 1 Shape: Round