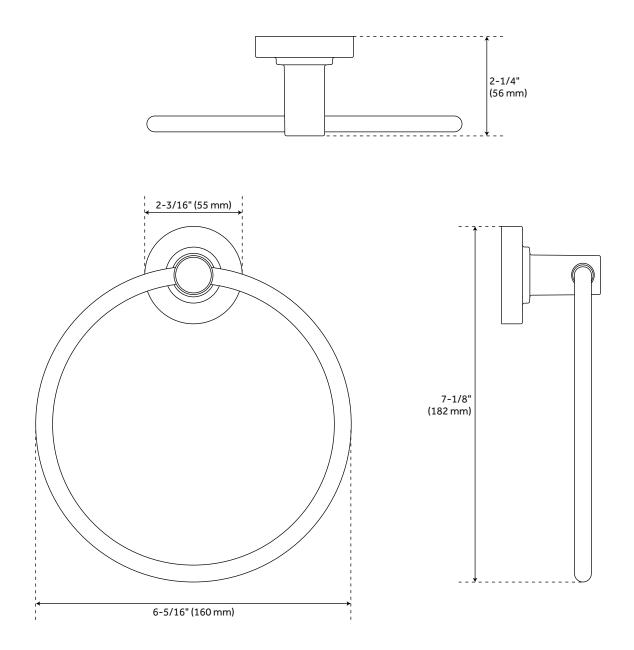

## FEATURES

Installation Type: Wall Mount Design: Modern Material: Metal Length: 6-5/16" Height: 7-1/8" Depth: 2-1/4" Base Plate Diameter: 2-3/16" Mounting Hardware Included: Yes Mounting Hardware Concealed: Yes Assembly Required: No Number of Rails: 1 Shape: Round