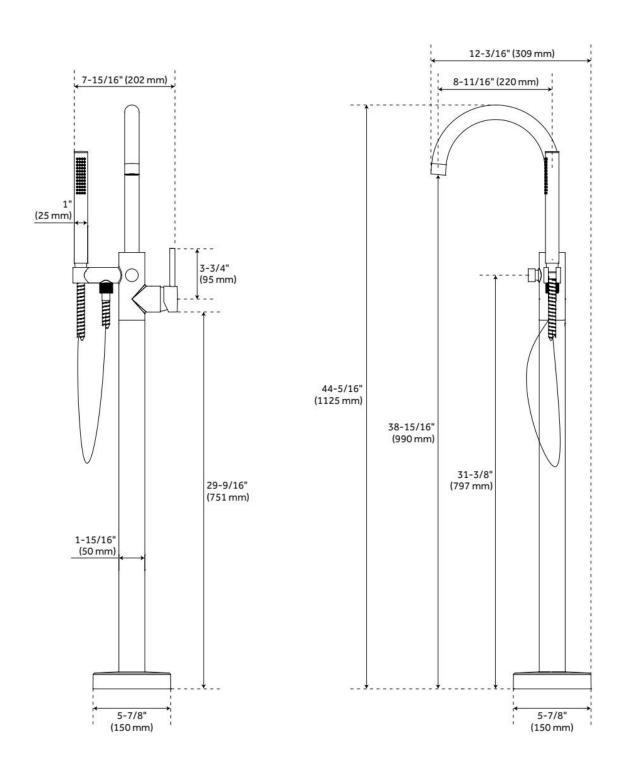

## LEXIA FREESTANDING TUB FAUCET WITH HAND SHOWER

SKU: 953765

Code: SSHLEFS2000G, SHFSR2000, SH488887, SH488924, SH488925

#### **FEATURES**

Material: Metal construction for strength and durability

Installation Type: Freestanding

Flow Rate: 10.5 gpm (39.7 L/min) @ 80 psi

Hand Shower Flow Rate: 1.8 gpm (6.8 L/min) @ 80 psi

Spray Type: Full

#### **ADDITIONAL FEATURES**

- Spout max. flow rate: 10.5 gpm (39.7 L/min) @ 80 psi.
- Single function hand shower (full spray).
- Integral diverter to hand shower.
- Handshower includes factory installed backflow prevention check valve.
- Optional rough-in valve is required for use.

# LEXIA FREESTANDING TUB FAUCET WITH HAND SHOWER

SKU: 953765

Code: SHFSR2000, SHFSR2000WS, SHLEFS2000G, SHLEFS2000GPB, SHLEFS2000GPN, SHLEFS2000G, SH488887, SH488924, SH488925

REVISED 5/21/2024