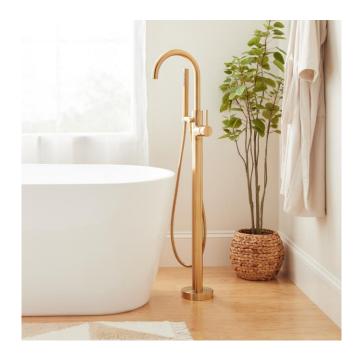

## LEXIA FREESTANDING TUB FAUCET WITH HAND SHOWER

SKU: 953765

Code: SSHLEFS2000G, SHFSR2000, SH488887, SH488924, SH488925

# LEXIA FREESTANDING TUB FAUCET WITH HAND SHOWER

SKU: 953765

Code: SHFSR2000, SHFSR2000WS, SHLEFS2000G, SHLEFS2000GPB, SHLEFS2000GPN, SHLEFS2000G, SH488887, SH488924, SH488925

REVISED 5/21/2024