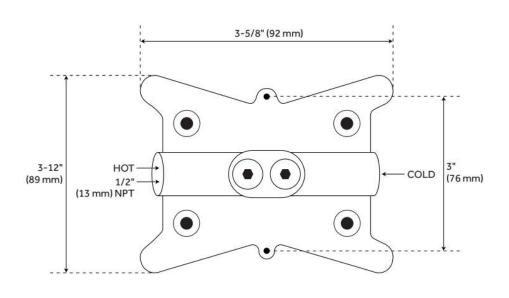

## FREESTANDING TUB FAUCET ROUGH-IN VALVE WITH STOPS

SKU: 448006

Code: SHFSR2000WS

# FREESTANDING TUB FAUCET ROUGH-IN VALVE WITH STOPS

SKU: 448006

Code: SHFSR2000WS

### FREESTANDING TUB FAUCET ROUGH-IN VALVE

SKU: 446521 Code: SHFSR2000

### FREESTANDING TUB FAUCET ROUGH-IN VALVE

SKU: 446521 Code: SHFSR2000

REVISED 5/13/2024