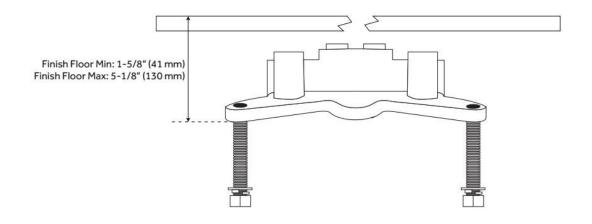

## FREESTANDING TUB FAUCET ROUGH-IN VALVE WITH STOPS

SKU: 448006

Code: SHFSR2000WS

# FREESTANDING TUB FAUCET ROUGH-IN VALVE WITH STOPS

SKU: 448006

Code: SHFSR2000WS

### FREESTANDING TUB FAUCET ROUGH-IN VALVE

SKU: 446521 Code: SHFSR2000

### FREESTANDING TUB FAUCET ROUGH-IN VALVE

SKU: 446521 Code: SHFSR2000

REVISED 5/13/2024