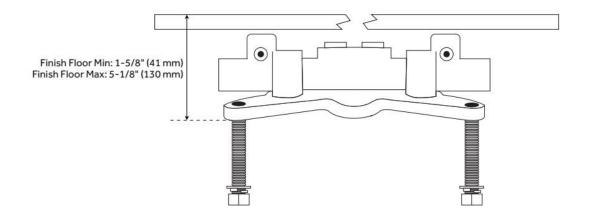

## FREESTANDING TUB FAUCET ROUGH-IN VALVE WITH STOPS

SKU: 448006

Code: SHFSR2000WS

# FREESTANDING TUB FAUCET ROUGH-IN VALVE WITH STOPS

SKU: 448006

Code: SHFSR2000WS

### FREESTANDING TUB FAUCET ROUGH-IN VALVE

SKU: 446521 Code: SHFSR2000

### FREESTANDING TUB FAUCET ROUGH-IN VALVE

SKU: 446521 Code: SHFSR2000

REVISED 5/13/2024