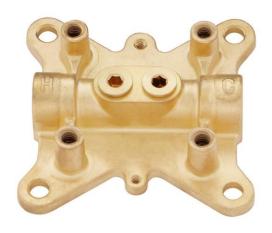

## FREESTANDING TUB FAUCET ROUGH-IN VALVE WITH STOPS

SKU: 448006

Code: SHFSR2000WS

# FREESTANDING TUB FAUCET ROUGH-IN VALVE WITH STOPS

SKU: 448006

Code: SHFSR2000WS

### FREESTANDING TUB FAUCET ROUGH-IN VALVE

SKU: 446521 Code: SHFSR2000

### FREESTANDING TUB FAUCET ROUGH-IN VALVE

SKU: 446521 Code: SHFSR2000

REVISED 5/13/2024