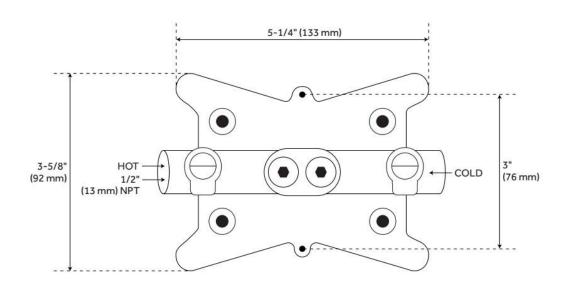

## FREESTANDING TUB FAUCET ROUGH-IN VALVE WITH STOPS

SKU: 448006

Code: SHFSR2000WS

# FREESTANDING TUB FAUCET ROUGH-IN VALVE WITH STOPS

SKU: 448006

Code: SHFSR2000WS

### FREESTANDING TUB FAUCET ROUGH-IN VALVE

SKU: 446521 Code: SHFSR2000

### FREESTANDING TUB FAUCET ROUGH-IN VALVE

SKU: 446521 Code: SHFSR2000

REVISED 5/13/2024