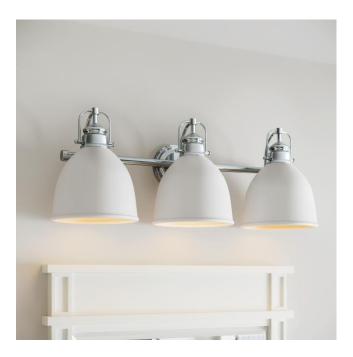

## GRINNELL - 3-LIGHT - VANITY LIGHT - POLISHED CHROME

SKU: 479807

CODES/STANDARDS UL 1598 / CSA C22.2 No 250.0

## GRINNELL 3-LIGHT VANITY LIGHT - POLISHED CHROME

SKU: 479807

All dimensions and specifications are nominal and may vary. Use actual products for accuracy in critical situations.

Code: PHVL3213