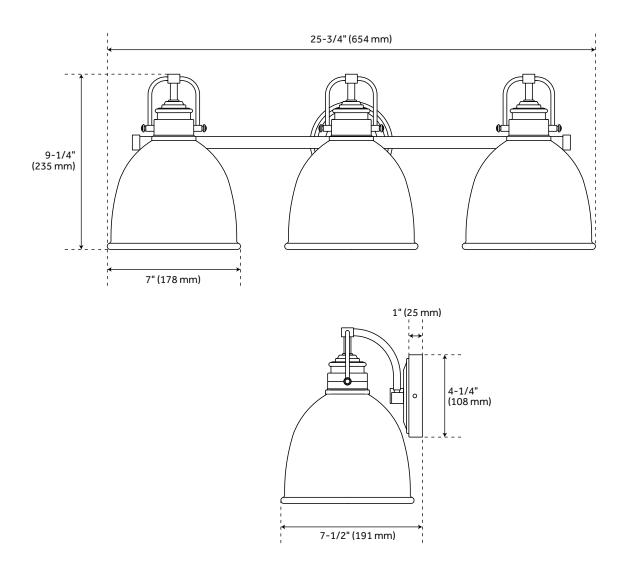

## **FEATURES**

Installation Type: Wall Mount

Design: Modern

Product Finish: Polished Chrome

Material: Metal Width: 25-3/4" Height: 9-1/4" Depth: 7-1/2"

Base Plate Length: 1" Base Plate Height: 1"

Mounting Hardware Included: Yes

Reversible Mounting: No Shade Finish: White Shade Material: Metal Number of Bulbs: 3 Base Plate Width: 4-1/4" Base Plate Depth: 1"

Location Type: Suitable for Damp Locations

Bulbs Included: No Bulb Type: Medium E-26 Wattage per Bulb: 60