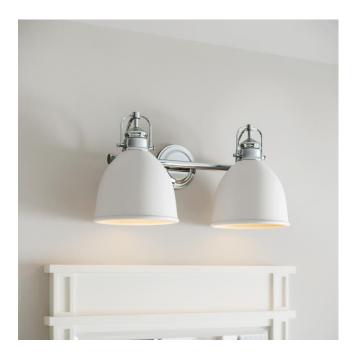

## GRINNELL - 2-LIGHT - VANITY LIGHT - POLISHED CHROME

SKU: 479806

CODES/STANDARDS UL 1598 / CSA C22.2 No 250.0

## **FEATURES**

Installation Type: Wall Mount

Design: Modern

Product Finish: Polished Chrome

Material: Metal Width: 18" Height: 9-1/4" Depth: 7-1/2"

Base Plate Length: 1"
Base Plate Height: 1"

Mounting Hardware Included: Yes

Reversible Mounting: No Shade Finish: White Shade Material: Metal Number of Bulbs: 2 Base Plate Width: 4-1/4" Base Plate Depth: 1"

Location Type: Suitable for Damp Locations

Bulbs Included: No Bulb Type: Medium E-26 Wattage per Bulb: 60