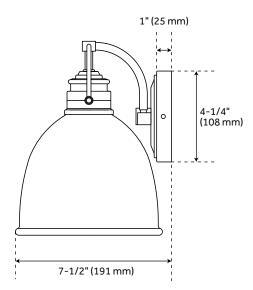

## **FEATURES**

Installation Type: Wall Mount

Design: Modern

Product Finish: Polished Chrome

Material: Metal Width: 18" Height: 9-1/4" Depth: 7-1/2"

Base Plate Length: 1"
Base Plate Height: 1"

Mounting Hardware Included: Yes

Reversible Mounting: No Shade Finish: White Shade Material: Metal Number of Bulbs: 2 Base Plate Width: 4-1/4" Base Plate Depth: 1"

Location Type: Suitable for Damp Locations

Bulbs Included: No Bulb Type: Medium E-26 Wattage per Bulb: 60