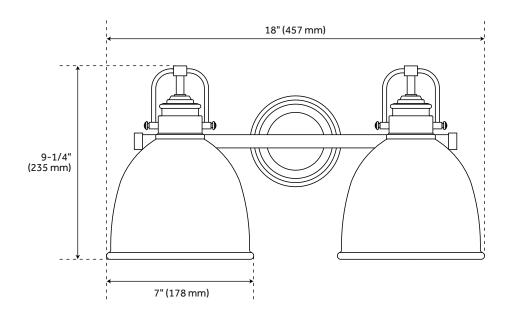

## **FEATURES**

Installation Type: Wall Mount

Design: Modern

Product Finish: Polished Chrome

Material: Metal Width: 18" Height: 9-1/4" Depth: 7-1/2"

Base Plate Length: 1"
Base Plate Height: 1"

Mounting Hardware Included: Yes

Reversible Mounting: No Shade Finish: White Shade Material: Metal Number of Bulbs: 2 Base Plate Width: 4-1/4" Base Plate Depth: 1"

Location Type: Suitable for Damp Locations

Bulbs Included: No Bulb Type: Medium E-26 Wattage per Bulb: 60