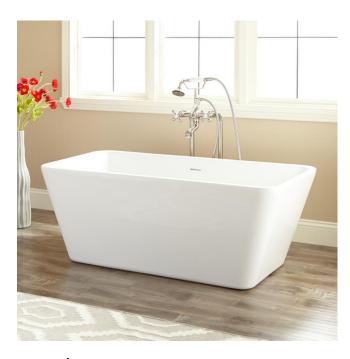

## 53" BAXTER ACRYLIC FREESTANDING TUB

SKU: 929440

CODES/STANDARDS **IAPMO** CSA B45.5/IAPMO Z124

## **FEATURES**

Features: Integral Drain & Overflow

Design: Modern Product Finish: White Length: 53-1/4" Width: 25-1/4" Height: 19-5/8"

Water Depth To Overflow: 12-1/4" **Exterior Treatment: Smooth** Interior Treatment: Smooth