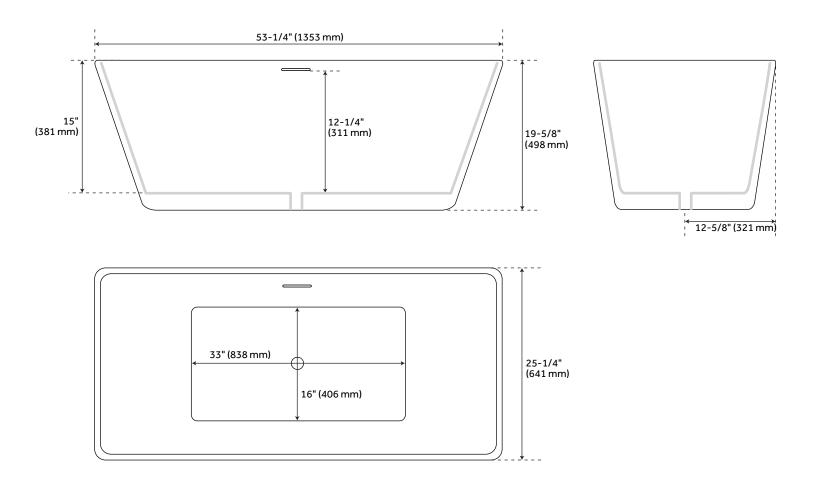

## **FEATURES**

Features: Integral Drain & Overflow

Design: Modern Product Finish: White Length: 53-1/4" Width: 25-1/4" Height: 19-5/8"

Water Depth To Overflow: 12-1/4" **Exterior Treatment: Smooth** Interior Treatment: Smooth

Drain Included: Yes Drain Finish: White Faucet Included: No Shape: Rectangle

Size: 53"

Tub Overflow: Yes

Integral Drain & Overflow: Yes

Tub Material: Acrylic Tub Interior Length: 33" Tub Interior Width: 16"