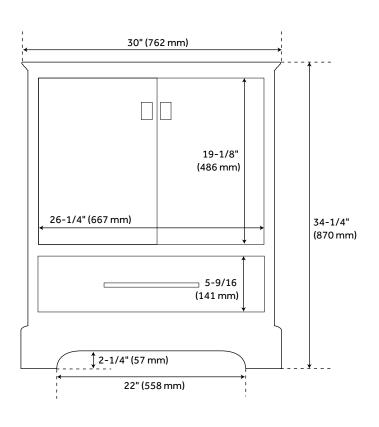

## **FEATURES**

Installation Type: Freestanding

Features: Soft-Close Hinges; Matching Mirror

Product Finish: Midnight Navy Blue

Material: Wood Number of Doors: 2 Number of Drawers: 1

Width: 30" Height: 34-1/4" Depth: 21"