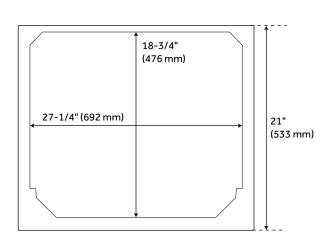

Size: 30"

Hardware Finish: Satin Brass Sink Included: Optional Sink Color: White Basin Overflow: Yes

Vanity Top Included: Optional

Vanity Top Depth: 22"
Vanity Top Width: 31"
Mirror Included: No

Code: REVISED 6/16/2022