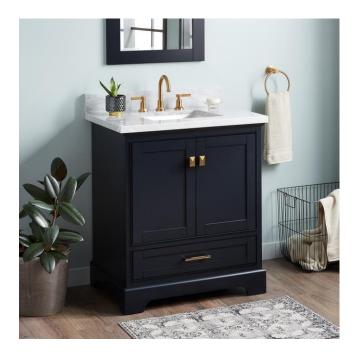

## 30" QUEN VANITY WITH RECTANGULAR UNDERMOUNT SINK - MIDNIGHT NAVY BLUE

SKU: 953665-30-RUMB

CODES/STANDARDS

## **FEATURES**

Installation Type: Freestanding

Features: Soft-Close Hinges; Matching Mirror

Product Finish: Midnight Navy Blue

Material: Wood Number of Doors: 2 Number of Drawers: 1

Width: 30" Height: 34-1/4" Depth: 21"

## 30" QUEN VANITY - MIDNIGHT NAVY BLUE

SKU: 482894

All dimensions and specifications are nominal and may vary. Use actual products for accuracy in critical situations.